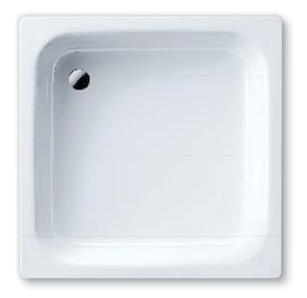

## SANIDUSCH

- a classic among shower trays
- modern, clear design
- available in rectangular or square design
- made of Kaldewei steel enamel 3.5 mm
- 30 YEAR WARRANTY

| Model No.                                  |   | 396     |
|--------------------------------------------|---|---------|
| External length                            | а | 900mm   |
| External width                             | b | 900mm   |
| Depth                                      | С | 140mm   |
| Internal length                            | d | 770mm   |
| Internal width                             | f | 770mm   |
| Height of rim                              | i | 32mm    |
| Distance tray edge to centre of drain hole | k | 200mm   |
| Diameter of drain hole                     | m | 52mm    |
| Width of rim                               | S | 65mm    |
| Weight of the enamelled shower tray in kg  |   | 27kg    |
| Anti-slip                                  |   | ☑ 435mm |