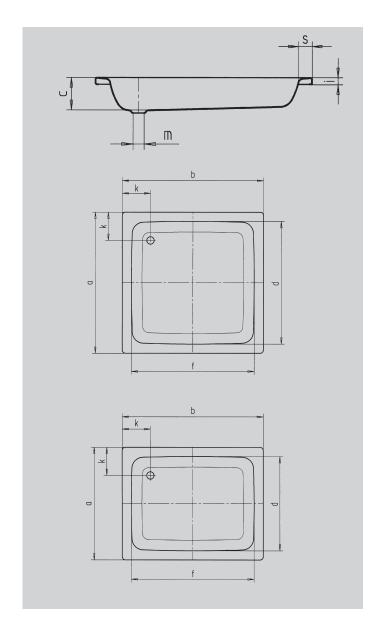

## SANIDUSCH

- a classic among shower trays
- modern, clear design
- available in rectangular or square design
- made of Kaldewei steel enamel 3.5 mm
- 30 YEAR WARRANTY

| Model No.                                  |   | 396     |
|--------------------------------------------|---|---------|
| External length                            | а | 900mm   |
| External width                             | b | 900mm   |
| Depth                                      | С | 140mm   |
| Internal length                            | d | 770mm   |
| Internal width                             | f | 770mm   |
| Height of rim                              | i | 32mm    |
| Distance tray edge to centre of drain hole | k | 200mm   |
| Diameter of drain hole                     | m | 52mm    |
| Width of rim                               | S | 65mm    |
| Weight of the enamelled shower tray in kg  |   | 27kg    |
| Anti-slip                                  |   | ☑ 435mm |