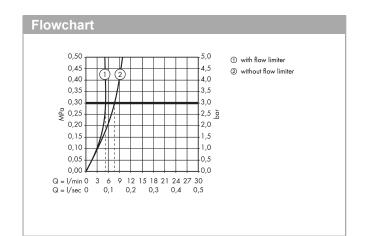

#### Description Technology product features · ComfortZone 90 Comfort Zone Air Powe Quick Clean projection 103 mm normal spray · flow rate at 3 bar: 5 l/min · temperature pre-adjustable · suitable for continous flow water heaters · infrared sensor technology automatic environmental adjustment of infrared • sensor . adjustable optical range of infrared sensor (2 settings) · 230 V / 50 Hz mains connection • hygiene rinse activatable (automatic water flow for 10 seconds every 24 hours following the last operation) permanent rinse activatable (single water flow for 180 seconds, suitable for thermal disinfection) manual water stop for washbasin cleaning performance may be impaired if the sensor is . obscured by the design of the wash basin, or when the wash basin is oversized and the distance between sensor and the wash basin edge is larger than 75 mm functional restriction due to too large distance . connection dimension: DN15 . TÜV certified dirt filters in the connection hoses