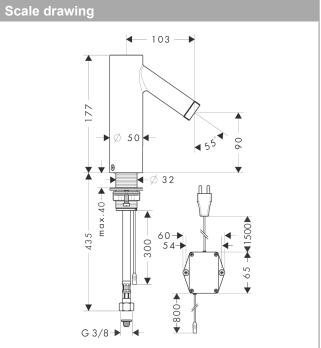

#### **AXOR Starck** Electronic basin mixer with temperature pre-adjustment with 230 V mains connection Surfaces: Chrome Article Number: 10145000

Product image

f

` ◀

-