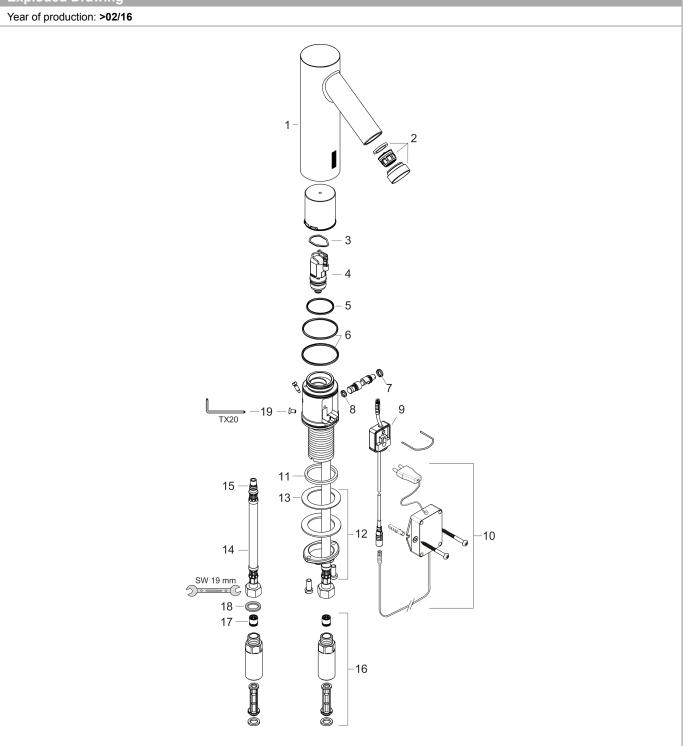

### Exploded Drawing

### **AXOR Starck**

а

Electronic basin mixer with temperature pre-adjustment with 230 V mains connection Article Number: 10145000 Surfaces: Chrome

Spare part list Year of production: >02/16 Description **Article Number** PC PU Pos. mixer-hood aerator M24x1 (5 l/min) O-ring 17x2 solenoid valve O-ring 31x2 O-ring 41x2 O-ring 6x2 O-ring 5x2 electronics transformer flat seal fixing set (Ø 32) lever collar connection hose 450 mm M8x0,75 G3/8 O-ring 7x1,5 back flow preventor cartridge with microfilter sealing set non return valve DW 10 screw