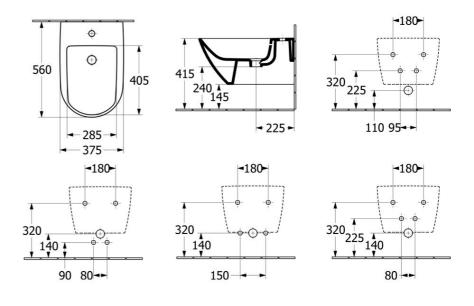

# Subway 3.0 WH Bidet

1 Tap Hole

# **Product Image**



## **Product Details**

Code: 4470001
Brand: Villeroy & Boch
Range: SUBWAY 3.0
Warranty: 10 Years\*
Product Width: N/A
Product Depth: N/A

WELS: 0 Star 0.0/0.0L 0.0L avg flush, Reg #:

## **Additional Features**

# **Technical Specification**

#### **Required Product**

MATCHING WALL HUNG TOILET

### **Recommended Products**

SUBWAY 3.0 4670 SERIES

# **Additional Notes**

SLIM EDGE DESIGN



\*Please visit argentaust.com.au/warranty to view the full warranty

Note: All dimensions are in millimetres and are subject to normal manufacturing variations. Always use the physical product measurements for cut-outs and rough-ins as the technical details shown may differ from the actual product. Use acetic cured silicone sealant. Do not use epoxy type adhesives. Clean with damp cloth. Do not use abrasive cleaners, liquids or pastes.