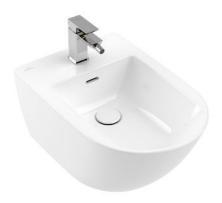

# Subway 3.0 WH Bidet

1 Tap Hole

# **Product Image**



## **Product Details**

Code: 4470001
Brand: Villeroy & Boch
Range: SUBWAY 3.0
Warranty: 10 Years\*
Product Width: N/A
Product Depth: N/A

WELS: 0 Star 0.0/0.0L 0.0L avg flush, Reg #:

## **Additional Features**

# **Technical Specification**

#### **Required Product**

MATCHING WALL HUNG TOILET

### **Recommended Products**

SUBWAY 3.0 4670 SERIES

# **Additional Notes**

SLIM EDGE DESIGN



\*Please visit argentaust.com.au/warranty to view the full warranty

Note: All dimensions are in millimetres and are subject to normal manufacturing variations. Always use the physical product measurements for cut-outs and rough-ins as the technical details shown may differ from the actual product. Use acetic cured silicone sealant. Do not use epoxy type adhesives. Clean with damp cloth. Do not use