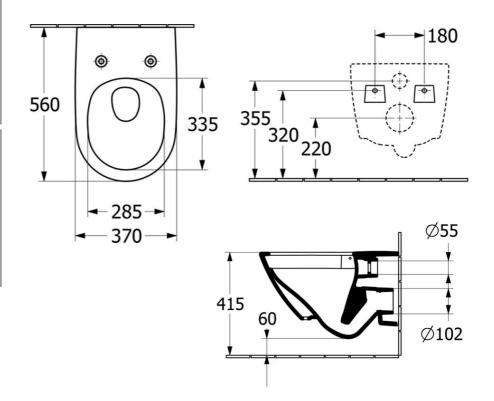

# Technical Specification

\*Please visit **argentaust.com.au/warranty** to view the full warranty

Note: All dimensions are in millimetres and are subject to normal manufacturing variations. Always use the physical product measurements for cut-outs and rough-ins as the technical details shown may differ from the actual product. Use acetic cured silicone sealant. Do not use epoxy type adhesives. Clean with damp cloth. Do not use abrasive cleaners, liquids or pastes.