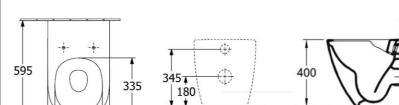

### **Additional Notes**

- TwistFlush
- Fully Smooth Sided
- Soft Close Seat

**Technical Specification** 

\*Please visit argentaust.com.au/warranty to view the full warranty

Note: All dimensions are in millimetres and are subject to normal manufacturing variations. Always use the physical product measurements for cut-outs and rough-ins as the technical details shown may differ from the actual product. Use acetic cured silicone sealant. Do not use epoxy type adhesives. Clean with damp cloth. Do not use abrasive cleaners, liquids or pastes.

**--** 280 **--**

370

Ø55

Ø102