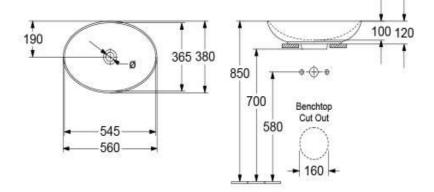

#### Installation Instructions

- \* 160mm Benchtop Cutout required
- \* Slot overflow to be installed at the front of basin

\*Please visit argentaust.com.au/warranty to view the full warranty

Note: All dimensions are in millimetres and are subject to normal manufacturing variations. Always use the physical product measurements for cut-outs and rough-ins as the technical details shown may differ from the actual product. Use acetic cured silicone sealant. Do not use epoxy type adhesives. Clean with damp cloth. Do not use abrasive cleaners, liquids or pastes.