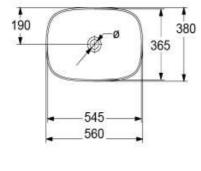

## **Product Image**

Code: 4A490001 Brand: Villeroy & Boch

Range: LOOP
Warranty: 10 Years\*
Product Width: 560 mm
Product Depth: 380 mm
WELS: N/A

#### **Additional Notes**

• TitanCeram Slim Edge Basin with Slot Overflow