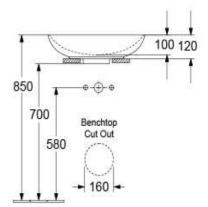

#### Installation Instructions

- \* 160mm Benchtop Cutout required
- \* Slot overflow to be installed at the front of basin

\*Please visit argentaust.com.au/warranty to view the full warranty

Note: All dimensions are in millimetres and are subject to normal manufacturing variations. Always use the physical product measurements for cut-outs and rough-ins as the technical details shown may differ from the actual product. Use acetic cured silicone sealant. Do not use epoxy type adhesives. Clean with damp cloth. Do not use abrasive cleaners, liquids or pastes.