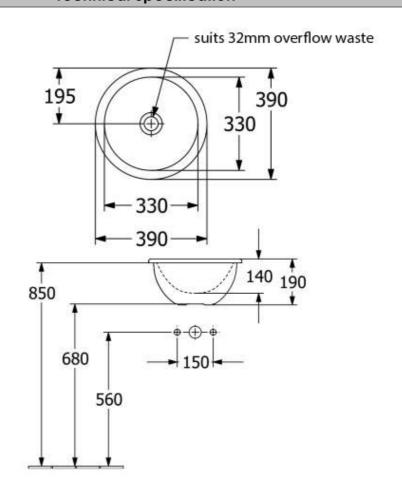

# **Technical Specification**

\*Please visit argentaust.com.au/warranty to view the full warranty

Note: All dimensions are in millimetres and are subject to normal manufacturing variations. Always use the physical product measurements for cut-outs and rough-ins as the technical details shown may differ from the actual product. Use acetic cured silicone sealant. Do not use epoxy type adhesives. Clean with damp cloth. Do not use abrasive cleaners, liquids or pastes.