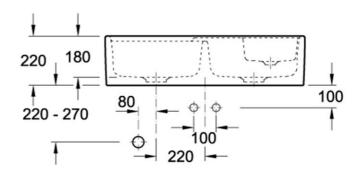

## **Technical Specification**

Note: All dimensions are in millimetres and are subject to normal manufacturing variations. Always use the physical product measurements for cut-outs and rough-ins as the technical details shown may differ from the actual product. Use acetic cured silicone sealant. Do not use epoxy type adhesives. Clean with damp cloth. Do not use abrasive cleaners, liquids or pastes.

#### **Product Details**

SKU: 632391R1CB Brand: Villeroy & Boch Range: **Butler** Warranty: 5 Years Product Width: 895 mm Product Height: 220 mm Product Depth: 630 mm Litre Capacity: 30 I