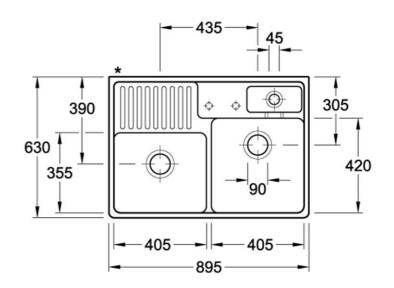

## **Technical Specification**

Note: All dimensions are in millimetres and are subject to normal manufacturing variations. Always use the physical product measurements for cut-outs and rough-ins as the technical details shown may differ from the actual product. Use acetic cured silicone sealant. Do not use epoxy type adhesives. Clean with damp cloth. Do not use abrasive cleaners, liquids or pastes.

#### **Product Details**

SKU: 632391R1CB Brand: Villeroy & Boch Range: **Butler** Warranty: 5 Years Product Width: 895 mm Product Height: 220 mm Product Depth: 630 mm Litre Capacity: 30 I