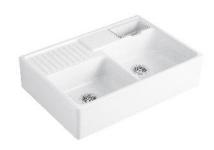

### **Product Image**

#### **Product Details**

SKU: 632391R1CB Brand: Villeroy & Boch Range: **Butler** Warranty: 5 Years Product Width: 895 mm Product Height: 220 mm Product Depth: 630 mm Litre Capacity: 30 I