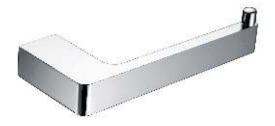

## **Eneo Toilet Roll holder**

**EN11** 

Finishes available: Chrome, Matte Black, Satin Nickel PVD, Rose Gold PVD, Brushed Rose Gold PVD, Brushed Brass PVD, Brushed Gun Metal.

By combining the square geometric form with the gentleness of curved corners, the Eneo toilet roll holder has perfectly captured today's design trend. That trend is contemporary luxury. Contemporary, though the use of straight lines. Luxury, through generous proportions, softened edges and chrome plated brass construction.