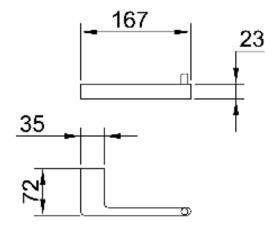

## streamine

.....

www.streamlineproducts.com.au | Ph: 1300 735 352

Dimensions are in millimeters and are subject to manufacturing variations. Streamline reserves the right to vary specifications at any time without notice. Information provided within this specification sheet is correct at the date of printing. Please confirm all particulars with your sales consultant prior to purchase. Version: 1.1 - July 2017