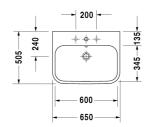

## Furniture washbasin ground # 231865..27

|< 650 mm >|

| Furniture washbasin ground                                                                            | Dimension             | Weight                         | Order number |
|-------------------------------------------------------------------------------------------------------|-----------------------|--------------------------------|--------------|
| with overflow, with tap platform, overflow clip chr                                                   | rome included, 650 mm |                                |              |
| Colors                                                                                                |                       |                                |              |
| 00 White Alpin                                                                                        |                       | ,                              |              |
| Variant                                                                                               |                       |                                |              |
| •••                                                                                                   | 650 x 505 mm          | 21,000 kg                      | 23186525     |
| •                                                                                                     | 650 x 505 mm          | 21,000 kg                      | 23186527     |
| Sanitary ceramics with the special WonderGliss so come. When ordering WonderGliss please add a "1" as |                       | ractive-looking for a long tir | ne           |
| Accessory                                                                                             |                       |                                |              |
| Design Siphon                                                                                         |                       | 1,500 kg                       | 005036       |
| Design angle valve with rosette                                                                       | 1/2" mm               | 0,500 kg                       | 003045       |

All drawings contain the necessary measurements which are subject to standard tolerances. They are stated in mm and are non-binding. Exact measurements, in particular for customised installation scenarios, can only be taken from the finished ceramic piece.