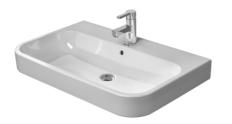

## Furniture washbasin ground # 231865..27

|< 650 mm >|

| Furniture washbasin ground                                                                            | Dimension             | Weight                         | Order number |
|-------------------------------------------------------------------------------------------------------|-----------------------|--------------------------------|--------------|
| with overflow, with tap platform, overflow clip chr                                                   | rome included, 650 mm |                                |              |
| Colors                                                                                                |                       |                                |              |
| 00 White Alpin                                                                                        |                       | ,                              |              |
| Variant                                                                                               |                       |                                |              |
| •••                                                                                                   | 650 x 505 mm          | 21,000 kg                      | 23186525     |
| •                                                                                                     | 650 x 505 mm          | 21,000 kg                      | 23186527     |
| Sanitary ceramics with the special WonderGliss so come. When ordering WonderGliss please add a "1" as |                       | ractive-looking for a long tir | ne           |
| Accessory                                                                                             |                       |                                |              |
| Design Siphon                                                                                         |                       | 1,500 kg                       | 005036       |
| Design angle valve with rosette                                                                       | 1/2" mm               | 0,500 kg                       | 003045       |