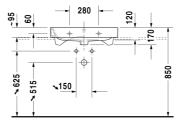

## Furniture washbasin ground # 231865..27

|< 650 mm >|

| Furniture washbasin ground                                                                            | Dimension             | Weight                         | Order number |
|-------------------------------------------------------------------------------------------------------|-----------------------|--------------------------------|--------------|
| with overflow, with tap platform, overflow clip chr                                                   | rome included, 650 mm |                                |              |
| Colors                                                                                                |                       |                                |              |
| 00 White Alpin                                                                                        |                       | ,                              |              |
| Variant                                                                                               |                       |                                |              |
| •••                                                                                                   | 650 x 505 mm          | 21,000 kg                      | 23186525     |
| •                                                                                                     | 650 x 505 mm          | 21,000 kg                      | 23186527     |
| Sanitary ceramics with the special WonderGliss so come. When ordering WonderGliss please add a "1" as |                       | ractive-looking for a long tir | ne           |
| Accessory                                                                                             |                       |                                |              |
| Design Siphon                                                                                         |                       | 1,500 kg                       | 005036       |
| Design angle valve with rosette                                                                       | 1/2" mm               | 0,500 kg                       | 003045       |

All drawings contain the necessary measurements which are subject to standard tolerances. They are stated in mm and are non-binding. Exact measurements, in particular for customised installation scenarios, can only be taken from the finished ceramic piece.