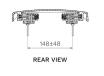

| Product type             | Toilets                         |
|--------------------------|---------------------------------|
| Brand                    | PARISI                          |
| Collection               | Envy II                         |
| Range                    | Design                          |
| Designers                | PARISI Design Team              |
| WxDxH                    | 382mm x 457mm x 40mm            |
| Colour / Finish          | Gloss White                     |
| Material                 | Thermoset Resin                 |
| Warranty<br>Availability | 1 Year Warranty<br>Stocked Item |
|                          | PARENT                          |