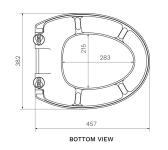

| Product type             | Toilets                         |
|--------------------------|---------------------------------|
| Brand                    | PARISI                          |
| Collection               | Envy II                         |
| Range                    | Design                          |
| Designers                | PARISI Design Team              |
| WxDxH                    | 382mm x 457mm x 40mm            |
| Colour / Finish          | Gloss White                     |
| Material                 | Thermoset Resin                 |
| Warranty<br>Availability | 1 Year Warranty<br>Stocked Item |
|                          | PARENT                          |