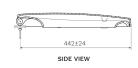

| Product type             | Toilets                         |
|--------------------------|---------------------------------|
| Brand                    | PARISI                          |
| Collection               | Envy II                         |
| Range                    | Design                          |
| Designers                | PARISI Design Team              |
| WxDxH                    | 382mm x 457mm x 40mm            |
| Colour / Finish          | Gloss White                     |
| Material                 | Thermoset Resin                 |
| Warranty<br>Availability | 1 Year Warranty<br>Stocked Item |
|                          | PARENT                          |