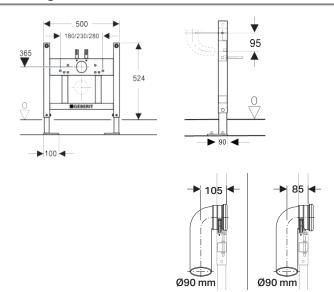

# Application purposes

- For wall hung installation with floor construction 0 200mm
- Duofix chair bracket frame needs to be flush with the studs

### Scope of delivery

**Duofix Chair Bracket Frame:** 

- 2 threaded rods M12
- · Fastening material

**Duofix Chair Bracket Accessory Pack\*:** 

- Drain fixing clip
- HDPE bend
- Seal
- Protective sleeve

| Product code | Description                                                                 | B (width) | H (height) |
|--------------|-----------------------------------------------------------------------------|-----------|------------|
| 224.053.00.1 | Geberit Duofix chair bracket frame for wall-hung WC, 52 cm, without cistern | 500 mm    | 524 mm     |
| 225.180.00.1 | Geberit Duofix chair bracket accessory pack                                 |           |            |