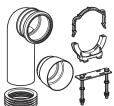

### Scope of delivery

**Duofix Chair Bracket Frame:** 

- 2 threaded rods M12
- · Fastening material

**Duofix Chair Bracket Accessory Pack\*:** 

- Drain fixing clip
- HDPE bend
- Seal
- Protective sleeve

| Product code | Description                                                                 | B (width) | H (height) |
|--------------|-----------------------------------------------------------------------------|-----------|------------|
| 224.053.00.1 | Geberit Duofix chair bracket frame for wall-hung WC, 52 cm, without cistern | 500 mm    | 524 mm     |
| 225.180.00.1 | Geberit Duofix chair bracket accessory pack                                 |           |            |