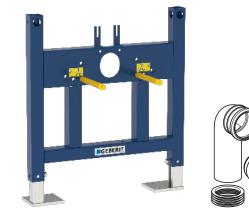

#### Characteristics

Example image

- · Without cistern
- · Self supporting frame
- Feet adjustable 0 200mm

### Scope of delivery

**Duofix Chair Bracket Frame:** 

- 2 threaded rods M12
- · Fastening material

**Duofix Chair Bracket Accessory Pack\*:** 

- Drain fixing clip
- HDPE bend
- Seal
- Protective sleeve

| Product code | Description                                                                 | B (width) | H (height) |
|--------------|-----------------------------------------------------------------------------|-----------|------------|
| 224.053.00.1 | Geberit Duofix chair bracket frame for wall-hung WC, 52 cm, without cistern | 500 mm    | 524 mm     |
| 225.180.00.1 | Geberit Duofix chair bracket accessory pack                                 |           |            |