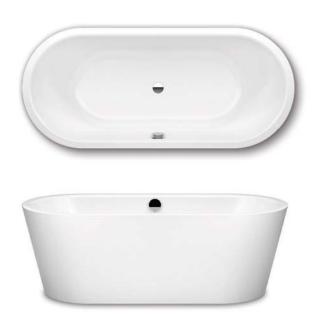

## MEISTERSTÜCK CLASSIC DUO OVAL

- freestanding bathtub with seamless enamelled panelling blends into a monolithic symphony made of KALDEWEI steel enamel
- · archetypal design with oval contours and a stunning conical exterior
- $\cdot$  two gently sloping backrests and the central waste and overflow fitting
- available with optional extras such as easy-clean finish for unrivalled hygiene
- · made of Kaldewei steel enamel 3,5 mm
- · 30 YEAR WARRANTY