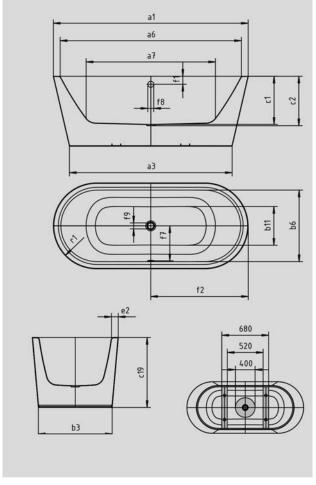

| Model No.                                    |                 | 1113 | 1111    |
|----------------------------------------------|-----------------|------|---------|
| External length                              | a <sub>1</sub>  | 1700 | 1800 mm |
| External length (bottom)                     | a <sub>3</sub>  | 1418 | 1518 mm |
| Internal length (top)                        | a <sub>6</sub>  | 1580 | 1680 mm |
| Internal length (bottom)                     | a,              | 1130 | 1230 mm |
| External width                               | b <sub>1</sub>  | 750  | 800 mm  |
| External width (bottom)                      | b <sub>3</sub>  | 643  | 693 mm  |
| Internal width (top)                         | b <sub>e</sub>  | 630  | 680 mm  |
| Internal width (bottom)                      | b <sub>11</sub> | 500  | 550 mm  |
| Internal depth                               | c <sub>i</sub>  | 420  | 420 mm  |
| Depth including waste outlet                 | C <sub>2</sub>  | 430  | 430 mm  |
| Height of bath                               | C <sub>19</sub> | 610  | 610 mm  |
| Width of rim (foot end)                      | e <sub>1</sub>  | 60   | 60 mm   |
| Width of rim (lengthwise)                    | e <sub>2</sub>  | 60   | 60 mm   |
| Distance top edge to centre of overflow hole | f <sub>i</sub>  | 70   | 70 mm   |
| Distance bath edge to centre of drain hole   | f <sub>2</sub>  | 850  | 900 mm  |
| Distance between centre holes                | f <sub>7</sub>  | 305  | 330 mm  |
| Diameter of overflow hole                    | f <sub>8</sub>  | 52   | 52 mm   |
| Diameter of drain hole                       | f <sub>9</sub>  | 52   | 52 mm   |
| Radius                                       | r <sub>1</sub>  | 375  | 400 mm  |
| Water volume** in litres                     |                 | 124  | 158     |