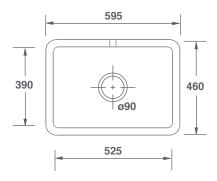

## **FEATURES**

Central 3½" waste outlet suitable for basket strainer or waste disposer. Round overflow. Lifetime warranty.

All our sinks come in a choice of white or biscuit.

| Product            | Code      | Dimensions |     |     |     |       |        |
|--------------------|-----------|------------|-----|-----|-----|-------|--------|
|                    |           |            | w   | D   | Н   | Waste | Weight |
| Butler 600 White   | SCBU600WH | (mm)       | 595 | 460 | 255 | 90    | - 49kg |
|                    |           | (in)       | 23½ | 18  | 10  | 3½    |        |
| Butler 600 Biscuit | SCBU600PN | (mm)       | 595 | 460 | 255 | 90    | - 49kg |
|                    |           | (in)       | 23½ | 18  | 10  | 3½    |        |