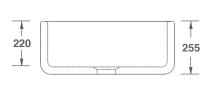

## **FEATURES**

Central 3½" waste outlet suitable for basket strainer or waste disposer. Round overflow. Lifetime warranty.

All our sinks come in a choice of white or biscuit.

| Product            | Code      | Dimensions |     |     |     |       |        |
|--------------------|-----------|------------|-----|-----|-----|-------|--------|
|                    |           |            | w   | D   | Н   | Waste | Weight |
| Butler 600 White   | SCBU600WH | (mm)       | 595 | 460 | 255 | 90    | - 49kg |
|                    |           | (in)       | 23½ | 18  | 10  | 3½    |        |
| Butler 600 Biscuit | SCBU600PN | (mm)       | 595 | 460 | 255 | 90    | - 49kg |
|                    |           | (in)       | 23½ | 18  | 10  | 3½    |        |