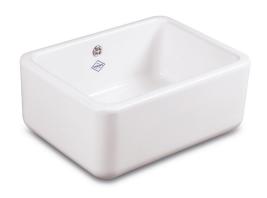

## **FEATURES**

Central 3½" waste outlet suitable for basket strainer or waste disposer. Round overflow. Lifetime warranty.

All our sinks come in a choice of white or biscuit.

| Product            | Code      | Dimensions |     |     |     |       |        |
|--------------------|-----------|------------|-----|-----|-----|-------|--------|
|                    |           |            | w   | D   | Н   | Waste | Weight |
| Butler 600 White   | SCBU600WH | (mm)       | 595 | 460 | 255 | 90    | - 49kg |
|                    |           | (in)       | 23½ | 18  | 10  | 3½    |        |
| Butler 600 Biscuit | SCBU600PN | (mm)       | 595 | 460 | 255 | 90    | - 49kg |
|                    |           | (in)       | 23½ | 18  | 10  | 3½    |        |