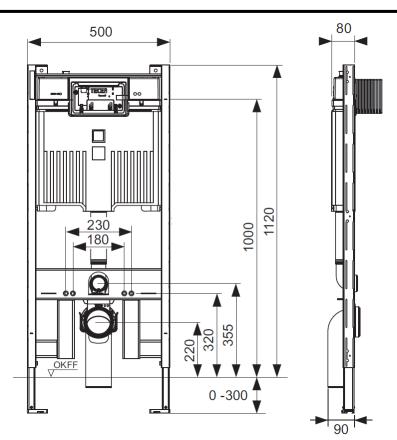

## 8cm WALL HUNG CISTERN

Code - 9.300.503

Suitable for use in: Double Brick Cavity Walls 90mm Stud Frame Walls

Front Button Mounting

Sheeting Requirements (Prior to tiling): Standard Buttons - 18mm non flex board Flush Mount Buttons - 25mm non flex board

**Note:** Square Metal Buttons require **30mm** overall thickness including sheeting & tiling

Water Inlet top left side

2 Year Parts and Labour Warranty on Internals 10 Year Warranty on Cistern Construction