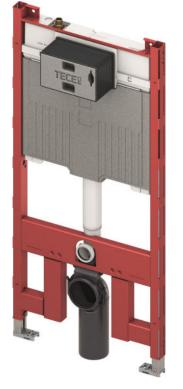

## 8cm WALL HUNG CISTERN

Code - 9.300.503

Suitable for use in: Double Brick Cavity Walls 90mm Stud Frame Walls

Front Button Mounting

Sheeting Requirements (Prior to tiling): Standard Buttons - 18mm non flex board Flush Mount Buttons - 25mm non flex board