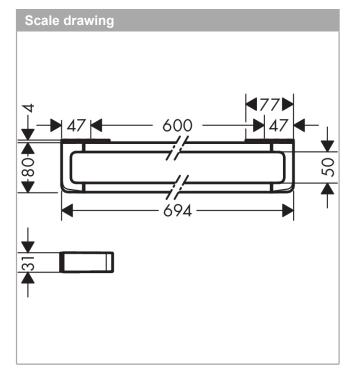

## product features

- · use as a rail for accessories and bath towel holder
- · drilling distance 600 mm
- material: metal
- · wall-mounted
- · length 694 mm

AXOR Universal Accessories
Rail bath towel holder 600 mm