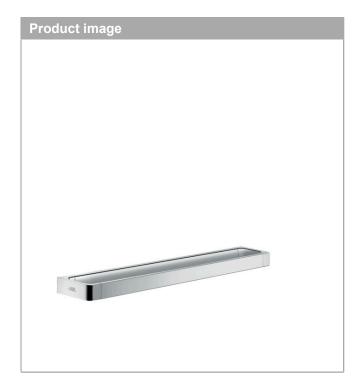

## AXOR Universal Accessories Rail bath towel holder 600 mm

Surfaces: Chrome Article Number: 42832000

## product features

- · use as a rail for accessories and bath towel holder
- · drilling distance 600 mm
- material: metal
- · wall-mounted
- · length 694 mm

AXOR Universal Accessories
Rail bath towel holder 600 mm

Surfaces: Chrome Article Number: 42832000