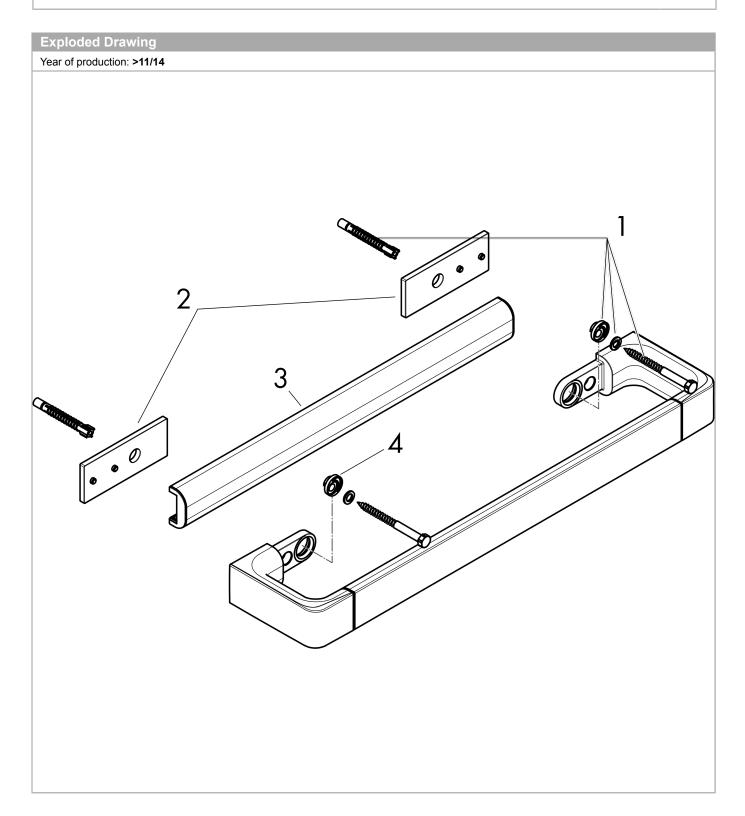

## AXOR Universal Accessories Rail bath towel holder 600 mm

Surfaces: Chrome Article Number: 42832000

| Spare part list Year of production: >11/14 |                                          |          |   |   |
|--------------------------------------------|------------------------------------------|----------|---|---|
|                                            |                                          |          |   |   |
| 1                                          | mounting set                             | 92841000 | 0 | 1 |
| 2                                          | tile-matching-disk                       | 92406000 | 0 | 1 |
| 3                                          | cover                                    | 92434000 | 0 | 1 |
| 4                                          | excentric socket                         | 97604000 | 0 | 1 |
| а                                          | set of adapters                          | 42870000 | 0 | 1 |
| b                                          | set of covers                            | 42871000 | 0 | 1 |
| С                                          | mounting kit for two-sided glass montage | 42841000 | 0 |   |