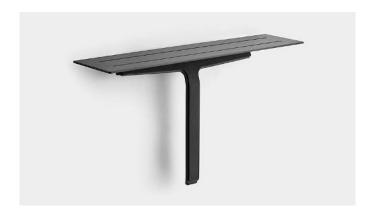

## 7014

Reframe | Soap shelf and shower wiper

Soap shelf and shower wiper Black

Unique soap shelf with hidden magnets in the wall fitting to give the wiper a permanent, functional and practical home.

The soap shelf is made of a strengthened steel plate with a groove to drain the water off it. Around the edge is a thin laser-cut 'anti-slip' barrier, to help stop shampoo and other bathroom products sliding off the shelf when it is wet.

The wiper has just two parts – a high-quality silicone element and a strengthened steel frame. This design distributes the pressure quite evenly across the whole surface and ensures that it is cleaned effectively and consistently. The wiper has silicone bumpers on the ends, to protect tiles and other surfaces from scratches. The silicone element is very hard-wearing and lasts a long time.

The pack contains fittings, screws and an Unbraco key for assembly.