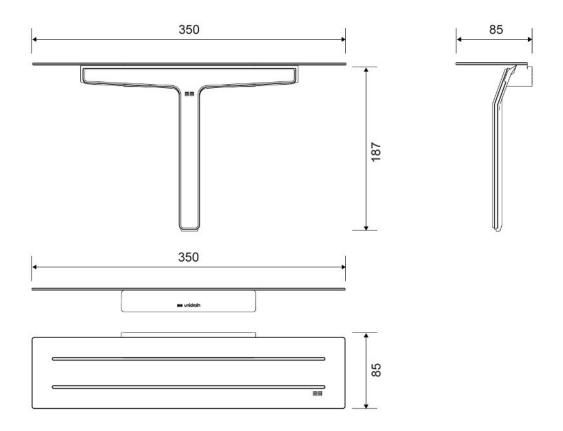

## **Specifications**

| ITEM NUMBER                | GTIN NUMBER   | WEIGHT |
|----------------------------|---------------|--------|
| 7014                       | 5707692010465 | 800 g  |
| MATERIAL                   | SURFACE       | HEIGHT |
| Stainless steel (AISI 304) | PVD: Black    | 187 mm |
| DEPTH                      | WIDTH         |        |
| 85 mm                      | 350 mm        |        |