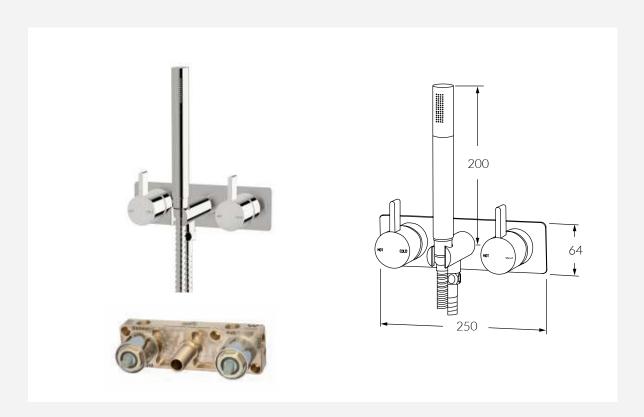

Calibre

INFORMATION SHEET

Calibre Shower Mixer System Product code: CSMS

## FEATURING THE SUSSEX MASTERFIT

A new innovative all-in-one plumbing unit that simplifies the installation process of mixer and outlet combinations.

- Made in Australia from high quality solid brass
- Precision engineered to Australian Standards
- Significant savings in Cost, Labour and Time
- Easy to install
- Mixers, outlets and backplates fit perfectly every time
- Standards  $\mbox{\em 12"}$  BSP connections for plumbing fittings
- Simultaneous use of two outlets  $% \left( 1\right) =\left( 1\right) \left( 1\right$
- Mixer cartridges fully serviceable after installation
- Generous tolerance for wall cover thicknesses
- Simultaneous use of two outlets
- Mixer cartridges fully serviceable after installation
- Generous tolerance for wall cover thicknesses