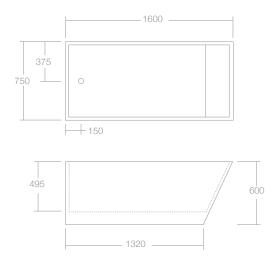

Latis 1600 Bath



The Latis 1600 bath is a beautiful freestanding bath created from solid surface. It's luxuriously deep yet compact to complement both modern and traditional bathrooms.

The Latis 1600 bath was designed to partner the Latis trestle and basins to make a complete suite of luxury pieces for the bathroom. The bath and trestle vanity both have clean angled lines that contrast and complement the sculptural form of the basins. The bath is supplied with a white solid surface pop up plug and waste and has an overflow.





## **Dimensions**

Width: 1600mm Depth: 750mm Height: 600mm

## **Features**

Colour: White

Material: Solid surface

Softskin Available: Yes. Charcoal and tapestry beige

Finish: Matt
Overflow: Yes
Waste Size: 32mm
Waste Supplied: Yes

## Cleaning

Solid surface:

Spills should be cleaned up promptly. Clean with a mild detergent or soapy water and soft cloth. For more stubborn marks use a diluted very mild abrasive cleaner with a soft cloth in light circular motions over the entire surface. Finish by cleaning off detergents with a soft wet cloth and towel dry. Avoid bleach and highly acidic products on your bath.