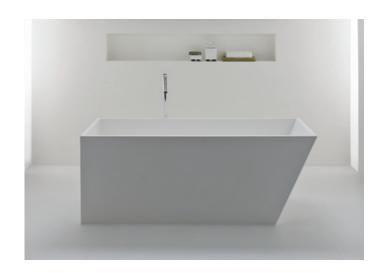

Latis 1600 Bath

The Latis 1600 bath is a beautiful freestanding bath created from solid surface. It's luxuriously deep yet compact to complement both modern and traditional bathrooms.

The Latis 1600 bath was designed to partner the Latis trestle and basins to make a complete suite of luxury pieces for the bathroom. The bath and trestle vanity both have clean angled lines that contrast and complement the sculptural form of the basins. The bath is supplied with a white solid surface pop up plug and waste and has an overflow.