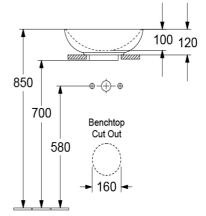

### Installation Instructions

- \* 160mm Benchtop Cutout required
- \* Slot overflow to be installed at the front of basin

\*Please visit argentaust.com.au/warranty to view the full warranty

Note: All dimensions are in millimetres and are subject to normal manufacturing variations. Always use the physical product measurements for cut-outs and rough-ins as the technical details shown may differ from the actual product. Use acetic cured silicone sealant. Do not use epoxy type adhesives. Clean with damp cloth. Do not use abrasive cleaners, liquids or pastes.