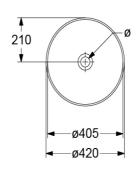

### **Product Details**

Code: 4A460001 Brand: Villeroy & Boch

Range: LOOP
Warranty: 10 Years\*
Product Width: 420 mm
Product Depth: 420 mm
WELS: N/A

#### **Additional Notes**

• TitanCeram Slim Edge Basin with Slot Overflow