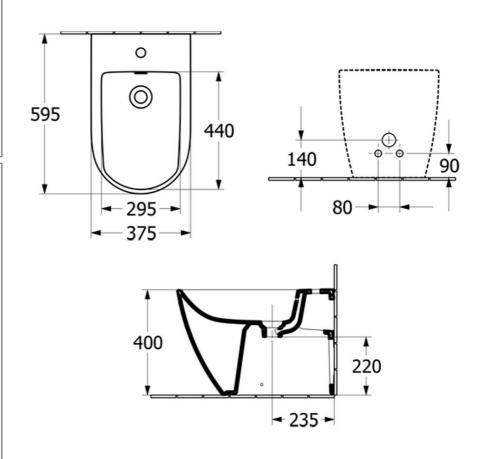

## Technical Specification

\*Please visit argentaust.com.au/warranty to view the full warranty

Note: All dimensions are in millimetres and are subject to normal manufacturing variations. Always use the physical product measurements for cut-outs and rough-ins as the technical details shown may differ from the actual product. Use acetic cured silicone sealant. Do not use epoxy type adhesives. Clean with damp cloth. Do not use abrasive cleaners, liquids or pastes.