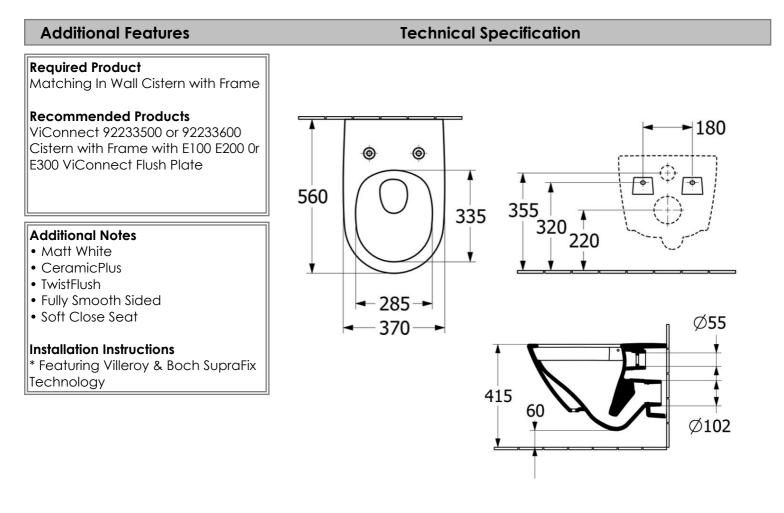

BETTE

Note: All dimensions are in millimetres and are subject to normal manufacturing variations. Always use the physical product measurements for cut-outs and rough-ins as the technical details shown may differ from the actual product. Use acetic cured silicone sealant. Do not use epoxy type adhesives. Clean with damp cloth. Do not use abrasive cleaners, liquids or pastes.