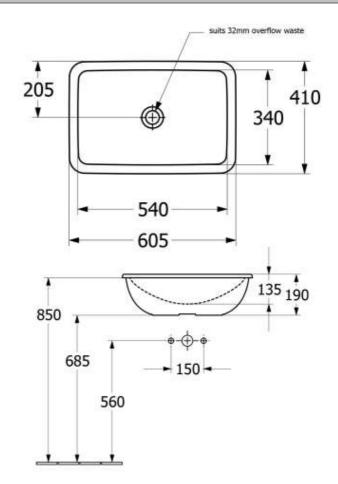

## **Technical Specification**

## **Required Product**

32mm Overflow Waste

#### **Additional Notes**

 Water capacity to bottom of overflow - 5.4lt