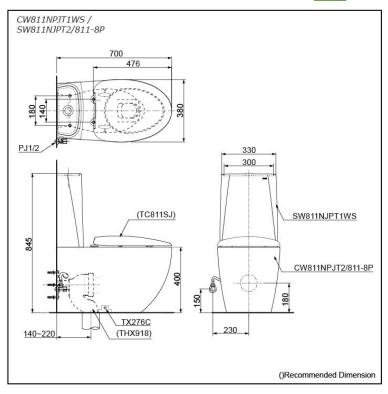

# **S**pecifications

Flush system: Wash Down Water Use: 4.5L / 3L

Rough-in: S-trap/P-trap (Selectable)

Bowl Shape: Elongated

Water Pressure: 0.05MPa~0.75MPa
Size: 380Wx700Dx845H mm

## Parts description

Seat & Cover is **not included**. Stop Valve & Flexible Hose is **not included**.

- CW811NPJT1WS
   Elongated Closet Bowl
- SW811NJPT2/811-8P Tank & Lid w/ Tank Trim

#### **Optional Parts**

- TC811SJ Soft Close Seat & Cover (Urea Resin)
- O THX918 (S-Trap) S-Connector (Rough-in 140~220)

White