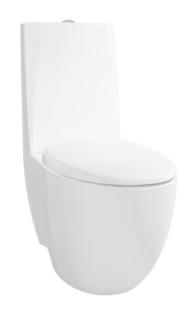

### LE MUSE CLOSE COUPLED TOILET

## Parts description

Seat & Cover is **not included**. Stop Valve & Flexible Hose is **not included**.

- CW811NPJT1WS
   Elongated Closet Bowl
- SW811NJPT2/811-8P Tank & Lid w/ Tank Trim