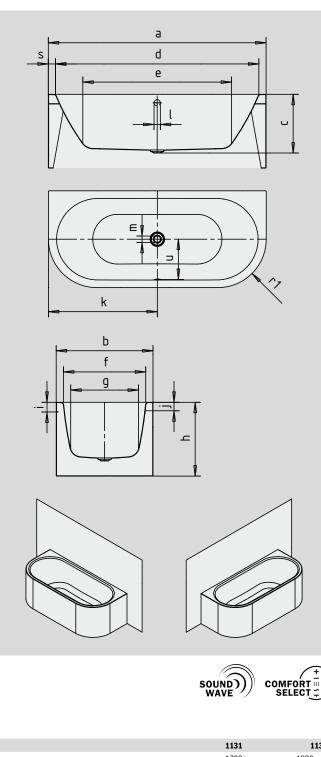

Similar illustrations

| Model No.                                    |                | 1131  | 1135     |
|----------------------------------------------|----------------|-------|----------|
| External length                              | а              | 1700  | 1800 mm  |
| External width                               | b              | 750   | 800 mm   |
| Depth                                        | С              | 485   | 485 mm   |
| Internal length (top)                        | d              | 1580  | 1680 mm  |
| Internal length (bottom)                     | е              | 1130  | 1230 mm  |
| Internal width (top)                         | f              | 630   | 680 mm   |
| Internal width (bottom)                      | g              | 510   | 560 mm   |
| Height of bath                               | h              | 610   | 610 mm   |
| Height of rim                                | i              | 80    | 80 mm    |
| Distance top edge to centre of overflow hole | j              | 70    | 70 mm    |
| Distance bath edge to centre of drain hole   | k              | 850   | 900 mm   |
| Diameter of overflow hole                    | I              | 52    | 52 mm    |
| Diameter of drain hole                       | m              | 52    | 52 mm    |
| Radius                                       | r <sub>1</sub> | 375   | 400 mm   |
| Width of rim (foot end; lengthwise)          | S              | 60    | 60 mm    |
| Distance between centre holes                | u              | 307   | 332 mm   |
| Water volume** in litres                     |                | 156   | 195      |
| Weight of the enamelled bath in kg           |                | 106   | 114      |
| Waste connection diameter                    |                | 40/50 | 40/50 mm |
| Fill fitting connection                      |                | 1/2"  | 1/2"     |