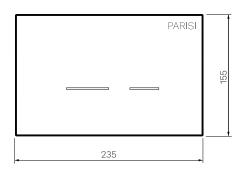

Material Tempered Glass

**Dimensions** 235 x 11 x 155mm

 Touchless Electronic Operation

 1 Year (Conditions Apply) Warranty