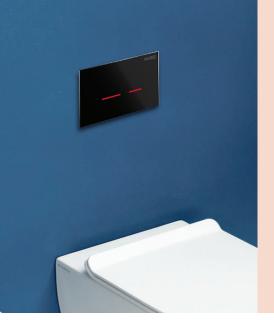

## Blade Sensor Function Pneumatic Flush Panel Black Glass

**Product Code: PA270** 

The Blade Sensor Function Pneumatic Flush Panel brings the touchless flushing experience to the PARISI toilet range. The panel will automatically detect the user and illuminate. When the user wishes to flush the toilet, a simple wave of hand in front of the full or partial flush icon activates the toilet flushing system. For forgetful users, the system will automatically flush if the user exits the bathroom without activating the