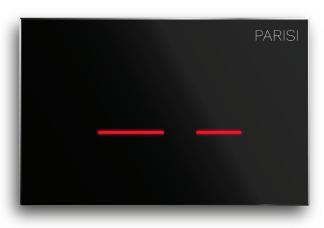

## Blade Sensor Function Pneumatic Flush Panel Black Glass

**Product Code: PA270** 

The Blade Sensor Function Pneumatic Flush Panel brings the touchless flushing experience to the PARISI toilet range. The panel will automatically detect the user and illuminate. When the user wishes to flush the toilet, a simple wave of hand in front of the full or partial flush icon activates the toilet flushing system. For forgetful users, the system will automatically flush if the user exits the bathroom without activating the

## Installation note:

Mains Power is required. 6V DC Adapter included. Sensor panel must be installed above seat cover when in the open position.

Compatible Cisterns:

PA111 & PA121

Colour & Finish - Black

Material Tempered Glass

**Dimensions** 235 x 11 x 155mm

 Touchless Electronic Operation

 1 Year (Conditions Apply) Warranty