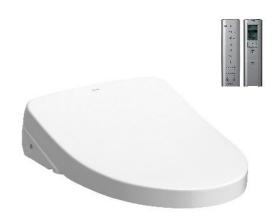

## **TCF4911AT**

Caution: WASHLET may not fit certain toilet bowl design.

Please check the compatibility of WASHLET and your toilet bowl prior purchase.

## Parts description

• TCF4911AT WASHLET Elongated

White #NW1

Please consult a TOTO representative for