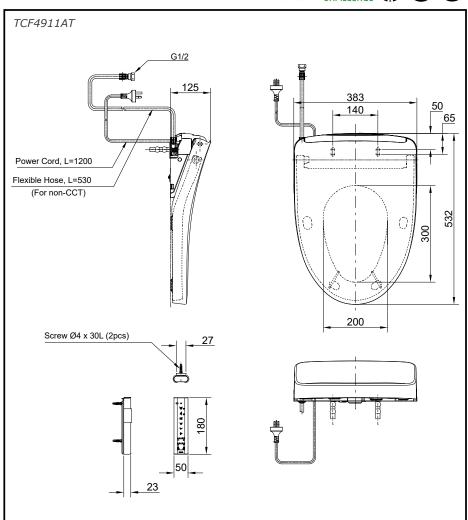

## **S**pecifications

Bowl Shape : Elongated

Water Pressure : 0.05Mpa~0.75Mpa Power Rating : 220~240V , 50/60Hz ,

830~839W

Length of Power Cord : 1.2 m

Material : Plastic

Size : 383W x 532D x 125H mm