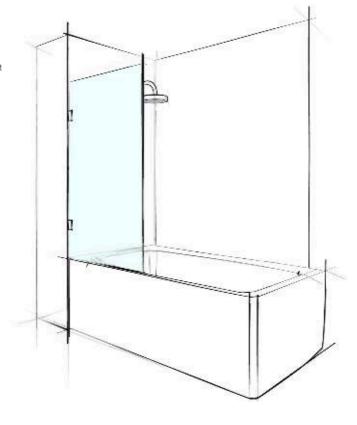

## **CUSTOM FRAMELESS BATHSCREEN** FIXED PANEL

**25**YEARS

Fittings Warranty\*

> Workmanship Warranty\*

10-15 business days from date of check measure

LEAD TIME

90 Deg Classic Bracket