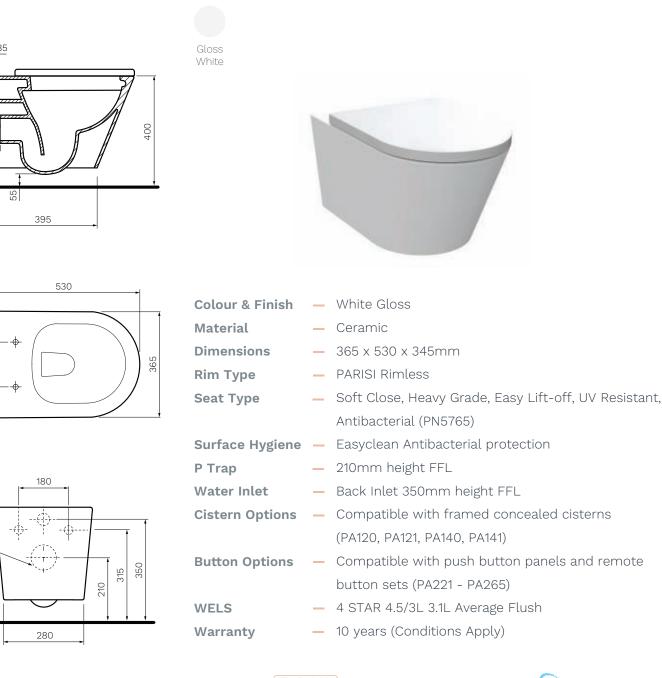

## Product Code: PN780

56

155

102

55

The Linfa Wall Hung Pan combines a classically simple design aesthetic with outstanding Rimless performance and comes standard with the PARISI Easy Clean ceramic glaze. A compact, smooth sided wall faced pan complete with an impressive heavy grade, lift off, soft close seat.