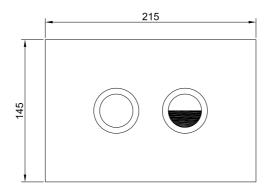

## i COLOUR

PNEUMATIC (AIR ACTIVATION)

| Code:                                     | VI.004MB                                                                        |
|-------------------------------------------|---------------------------------------------------------------------------------|
| Dimensions<br>Width:<br>Depth:<br>Height: | 215mm<br>5mm<br>145mm                                                           |
| Finish:                                   | Matt Black                                                                      |
| Features:                                 | Soft-touch Pneumatic, combines as access plate for servicing of Verotti cistern |