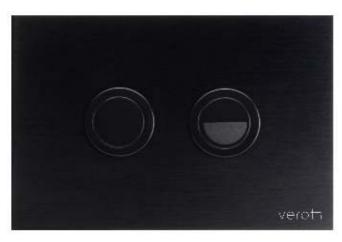

## i COLOUR

PNEUMATIC (AIR ACTIVATION)

| Code:                                     | VI.004MB                                                                        |
|-------------------------------------------|---------------------------------------------------------------------------------|
| Dimensions<br>Width:<br>Depth:<br>Height: | 215mm<br>5mm<br>145mm                                                           |
| Finish:                                   | Matt Black                                                                      |
| Features:                                 | Soft-touch Pneumatic, combines as access plate for servicing of Verotti cistern |

**i COLOUR - MATT BLACK** 

Model:

Information provided represents the actual product available aa at 01/01/2015. The design and specification are subject to change without notice. Dimensions are approximate