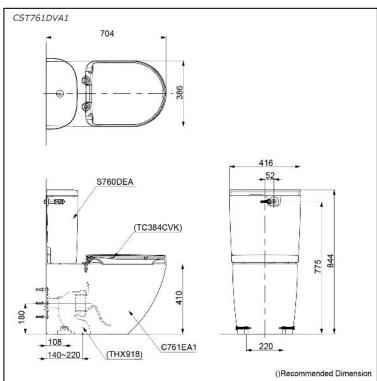

## **S**pecifications

TORNADO FLUSH (Wash Down) Flush system:

Water Use: 4.5L / 3L

Rough-in: S-Trap / P-Trap (Selectable)

Bowl Shape: D-Shape

Water Pressure: 0.05MPa~0.75MPa 416W x 704D x 844H mm

### Parts description

Fittings & Tank are included Seat & Cover not included

- C761EA1 D-Shape Close Coupled Bowl
- S760DEA Tank & Lid

#### **Optional Parts**

- TC384CVK Soft Close Seat & Cover (Urea Resin)
- THX918 Socket (Only for S-Trap)

White