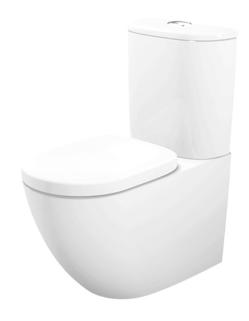

# BASIC+ CLOSE COUPLED TOILET

#### eatures

- Stylish design for Basic+ Suite
- **Dual Flush System**
- TORNADO FLUSH for powerful flushing effect with less amount of water
- WATER SAVING
- CEFIONTECT prevent debris on toilet surface
- RIMLESS DESIGN bowl ensures easy cleaning and ultimate hygiene