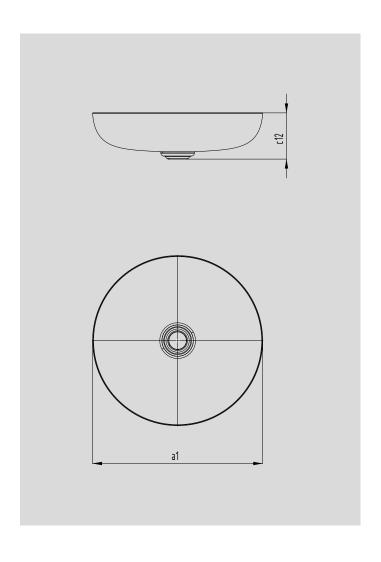

Similar illustrations

|                                                     |     | (NEW) | (NEW)   |
|-----------------------------------------------------|-----|-------|---------|
| Model No.                                           |     | 3181  | 3180    |
| External length                                     | a1  | 380   | 450 mm  |
| Distance basin surface to bottom edge of waste hole | c12 | 122   | 122 mm  |
| Weight of the enamelled washhasin in kg             |     | 5 57  | 7.37 mm |