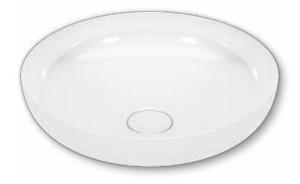

## MIENA WASHBOWL

- Premium products redefine the concept of sophisticated minimalism
- Iconic in bathroom design: ideal for combination with elegant fittings
- Versatile combination with bathtubs and shower surfaces designed for a "perfect match"
- made of KALDEWEI steel enamel resilient and durable material matched perfectly to the design
- designed by Anke Salomon