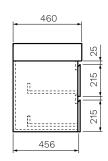

Twenty tops available in: Left and Right bowl variations

Colour & Finish Sahara (SH), Tabacco (TA), Moka (MK), Sand Plus (SP)

Multi-Wood Premium Joinery Material

810 x 460 x 605mm **Dimensions** 

Doors / Drawers -2 Drawers