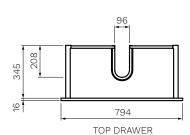

Twenty tops available in: Left and Right bowl variations

Colour & Finish Sahara (SH), Tabacco (TA), Moka (MK), Sand Plus (SP)

Multi-Wood Premium Joinery Material

810 x 460 x 605mm **Dimensions** 

Doors / Drawers -2 Drawers