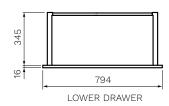

Twenty tops available in: Left and Right bowl variations

Colour & Finish Sahara (SH), Tabacco (TA), Moka (MK), Sand Plus (SP)

Multi-Wood Premium Joinery Material

810 x 460 x 605mm **Dimensions** 

Doors / Drawers -2 Drawers