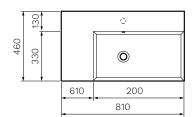

Twenty tops available in: Left and Right bowl variations

Colour & Finish Sahara (SH), Tabacco (TA), Moka (MK), Sand Plus (SP)

Multi-Wood Premium Joinery Material

810 x 460 x 605mm **Dimensions** 

Doors / Drawers -2 Drawers