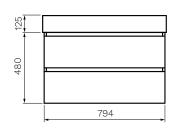

Twenty tops available in: Left and Right bowl variations

Colour & Finish Sahara (SH), Tabacco (TA), Moka (MK), Sand Plus (SP)

Multi-Wood Premium Joinery Material

810 x 460 x 605mm **Dimensions** 

Doors / Drawers -2 Drawers