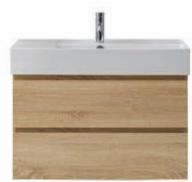

## Twenty 800 Wall Mounted Cabinet with Right Bowl Top

**Product Code: TW-800R-XX** 

(see colour codes below)

The Twenty collection is a range for all contemporary designer-friendly bathrooms. With perimeters that elegantly frame the basin tops and sleek lines driving the design from conception to execution, the Twenty collection is a series of pieces that can serve as distinctive feature objects in a bathroom.

Twenty tops available in: Left and Right bowl variations

Colour & Finish Sahara (SH), Tabacco (TA), Moka (MK), Sand Plus (SP)

Multi-Wood Premium Joinery Material

810 x 460 x 605mm **Dimensions** 

Doors / Drawers -2 Drawers

Tap Holes

Overflow Integrated

Basin Italian Made Ceramic Basin Top

32mm Universal Plug & Waste to be ordered **Waste Outlet** 

separately (TA3240 or TA4032)

**Features** Soft-Close Function, Finger-pull handle Matching Laminate Timber Surface Finish Internal