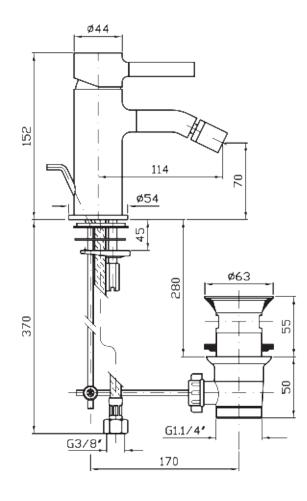

The Pan bidet mixer featuring a pop up waste has been crafted from solid brass.

Spout projection of 114mm.

streamline

.....

www.streamlineproducts.com.au | Ph: 1300 735 352

Dimensions are in millimeters and are subject to manufacturing variations. Streamline reserves the right to vary specifications at any time without notice. Information provided within this specification sheet is correct at the date of printing. Please confirm all particulars with your sales consultant prior to purchase. Version: 1.2 - October 2019