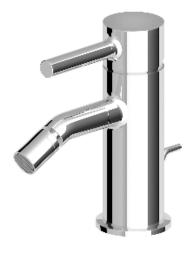

## **Pan Bidet Mixer**

ZP6332

Finish: Chrome

**Finishes available:** Matte Black, Brushed Nickel

.....

The Pan bidet mixer is Zucchetti's interpretation of the basic cylinder type mixer tapware. Pan begins with classic archetypes and goes on to develop completely original aesthetics and new types of taps. Designers Roberto and Ludovica Palomba have concentrated their attention on the joint between the vertical and horizontal elements. As in nature there are no cuts and weldings, so that the spout and handle have a soft connection to the body, like the branch to the trunk of a tree.

The Pan bidet mixer featuring a pop up waste has been crafted from solid brass.

Spout projection of 114mm.

streamline

.....

www.streamlineproducts.com.au | Ph: 1300 735 352

Dimensions are in millimeters and are subject to manufacturing variations. Streamline reserves the right to vary specifications at any time without notice. Information provided within this specification sheet is correct at the date of printing. Please confirm all particulars with your sales consultant prior to purchase. Version: 1.2 - October 2019