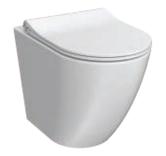

## Ellisse MKII Wall Faced Pan with Pressalit Seat

**Product Code: PN61P** 

PARISI have combined the superbly designed Pressalit seat with our Ellisse wall faced pan. The Pressalit seat brings Scandinavian luxury into the bathroom, with a highly functional, elegantly designed and visually appealing toilet seat ideal for virtually any setting.