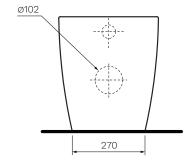

S Trap

55 - 95mm using PN0031 connector (included)

Water Inlet

Back Inlet 365mm height FFL

**Cistern Options** 

Compatible with concealed cisterns (PA110, PA111, PA130,

PA135, PA136, PA137)

**Button Options** 

Compatible with push button panels and remote

button sets (PA221 - PA265)

**WELS** 

4 STAR 4.5/3L 3.3L Average Flush

Warranty

10 Years (Conditions Apply)