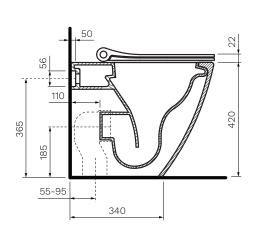

530

\//hite

White Gloss

**Material** 

Ceramic

 $W \times D \times H$ 

365 x 530 x 420mm

**Rim Type** 

S Trap

55 - 95mm using PN0031 connector (included)

Water Inlet

Back Inlet 365mm height FFL

**Cistern Options** 

Compatible with concealed cisterns (PA110, PA111, PA130,

PA135, PA136, PA137)

**Button Options** 