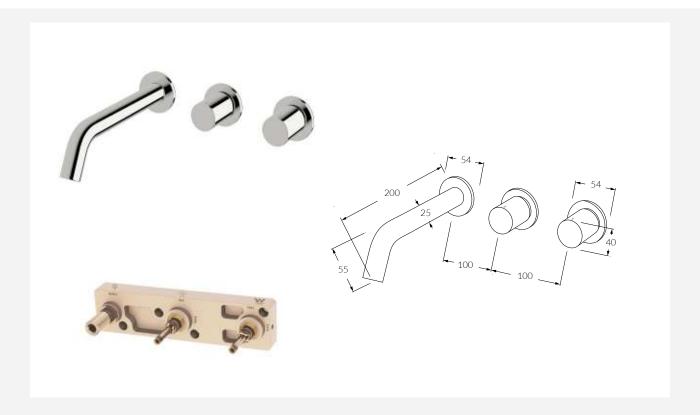

## **INFORMATION SHEET**

Circa Wall Bath Hostess System RH 200mm

Product code: Available Option:
RBHS200RH Right hand operation
RBHS200LH Left hand operation

## FEATURING THE SUSSEX MASTERFIT

A new innovative all-in-one plumbing unit that simplifies the installation process of mixer and outlet combinations.

- Made in Australia from high quality solid brass
- Precision engineered to Australian Standards
- Significant savings in Cost, Labour and Time  $\,$
- Easy to install
- Spindles, outlets and backplates fit perfectly every time
- Mixer cartridges fully serviceable after installation
- Generous tolerance for wall cover thicknesses