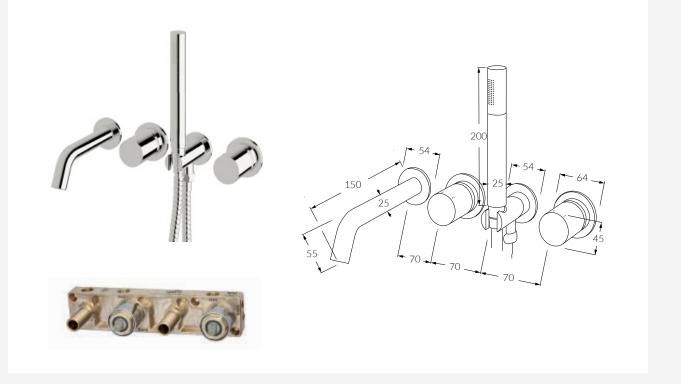

## **INFORMATION SHEET**

Circa Bath Mixer System RH with Handshower 150mm Product code: Available Options: RBMS150RH Right hand operation RBMS150LH Left hand operation

## FEATURING THE SUSSEX MASTERFIT

A new innovative all-in-one plumbing unit that simplifies the installation process of mixer and outlet combinations. - Made in Australia from high quality solid brass

- Precision engineered to Australian Standards
- Significant savings in Cost, Labour and Time
- Easy to install
- Mixers, outlets and backplates fit perfectly every time
- Standards ½" BSP connections for plumbing fittings
- Simultaneous use of two outlets
- Mixer cartridges fully serviceable after installation
- Generous tolerance for wall cover thicknesses