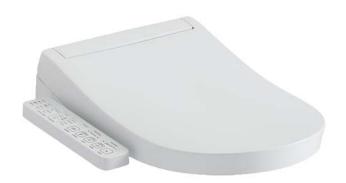

WASHLET S2













## eatures

- EWATER+ spreads out and keeps the nozzle clean by preventing bacteria with sanitizing effect
- PREMIST water is sprayed inside the toilet bowl to make it difficult for dirt to adhere
- Maximized comfort function with pulsating
- Fully equipped with comfortable rear, front and oscillating cleansing functions
- Adjustable WARM AIR DRYING
- **HEATED SEAT** with temperature control
- Auto powerful DEODORIZER activates after every usage

EWATER+ is made from tap water by electrolyzed chloride ion without any chemicals. After use, it returns to normal water in the state of safe and environmental

## Specifications 5

Bowl Shape: D-Shape

Water Pressure: 0.07Mpa~0.75Mpa 220~240V , 50/60Hz, 828~839W Power Rating:

Length of Power 1.2 m Cord:

Material:

Size: 462W x 540D