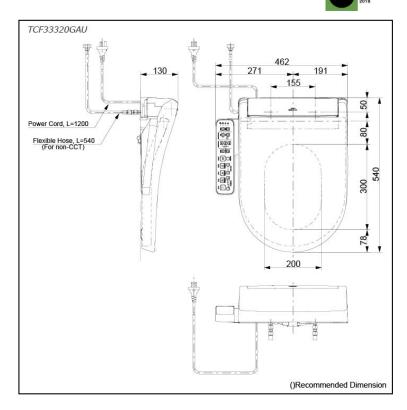

## Specifications 5

Bowl Shape: D-Shape

Water Pressure: 0.07Mpa~0.75Mpa 220~240V , 50/60Hz, 828~839W Power Rating:

Length of Power 1.2 m Cord:

Material:

Size: 462W x 540D x 130H mm

## Parts description

TCF33320GAU WASHLET D-Shape

White #NW1