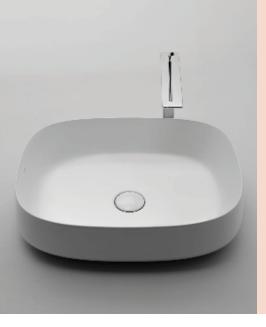

## Seed 550 x 420 Basin

Product Code: VA05.XX - Bench Mount

(see colour codes below)

Seed collection, designed by Prospero Rasulo, was born from the idea of a seed that generates a form when fed.

| Colour & Finish      |   | White Gloss, White Matt (01), Black Gloss (02), Black<br>Matt (22), Zolfo (90), Nuvola (91), Tempesta (92),<br>Laguna (93), Basento (94), Velato (95), Oceano (96) |
|----------------------|---|--------------------------------------------------------------------------------------------------------------------------------------------------------------------|
| Material             | _ | Ceramic                                                                                                                                                            |
| WxDxH                |   | 550 x 420 x 150mm                                                                                                                                                  |
| Tap Holes            |   | 0                                                                                                                                                                  |
| Overflow             |   | No                                                                                                                                                                 |
| <b>Bowl Capacity</b> | _ | 14 Litres                                                                                                                                                          |
| Waste Outlet         | _ | 32mm Universal Plug & Waste with matching ceramic                                                                                                                  |
|                      |   | cover or 32mm Constant Flow Waste (TA70552 or                                                                                                                      |
|                      |   | TA70553) to be ordered separately                                                                                                                                  |
| Warranty             | — | 10 Years (Conditions Apply)                                                                                                                                        |