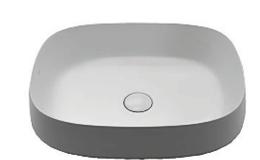

## Seed 550 x 420 Basin

Product Code: VA05.XX - Bench Mount

(see colour codes below)

Seed collection, designed by Prospero Rasulo, was born from the idea of a seed that generates a form when fed.

| Colour & Finish      |   | White Gloss, White Matt (01), Black Gloss (02), Black<br>Matt (22), Zolfo (90), Nuvola (91), Tempesta (92),<br>Laguna (93), Basento (94), Velato (95), Oceano (96) |
|----------------------|---|--------------------------------------------------------------------------------------------------------------------------------------------------------------------|
| Material             | _ | Ceramic                                                                                                                                                            |
| WxDxH                |   | 550 x 420 x 150mm                                                                                                                                                  |
| Tap Holes            |   | 0                                                                                                                                                                  |
| Overflow             |   | No                                                                                                                                                                 |
| <b>Bowl Capacity</b> | _ | 14 Litres                                                                                                                                                          |
| Waste Outlet         | _ | 32mm Universal Plug & Waste with matching ceramic                                                                                                                  |
|                      |   | cover or 32mm Constant Flow Waste (TA70552 or                                                                                                                      |
|                      |   | TA70553) to be ordered separately                                                                                                                                  |
| Warranty             | — | 10 Years (Conditions Apply)                                                                                                                                        |