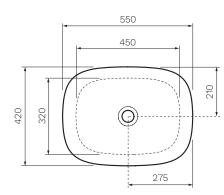

## Seed 550 x 420 Basin

Product Code: VA05.XX - Bench Mount

(see colour codes below)

Seed collection, designed by Prospero Rasulo, was born from the idea of a seed that generates a form when fed.

| Colour & Finish      |   | White Gloss, White Matt (01), Black Gloss (02), Black<br>Matt (22), Zolfo (90), Nuvola (91), Tempesta (92),<br>Laguna (93), Basento (94), Velato (95), Oceano (96) |
|----------------------|---|--------------------------------------------------------------------------------------------------------------------------------------------------------------------|
| Material             | _ | Ceramic                                                                                                                                                            |
| WxDxH                |   | 550 x 420 x 150mm                                                                                                                                                  |
| Tap Holes            |   | 0                                                                                                                                                                  |
| Overflow             |   | No                                                                                                                                                                 |
| <b>Bowl Capacity</b> | _ | 14 Litres                                                                                                                                                          |
| Waste Outlet         | _ | 32mm Universal Plug & Waste with matching ceramic                                                                                                                  |
|                      |   | cover or 32mm Constant Flow Waste (TA70552 or                                                                                                                      |
|                      |   | TA70553) to be ordered separately                                                                                                                                  |
| Warranty             | — | 10 Years (Conditions Apply)                                                                                                                                        |

## Installation note:

It is recommended that the basin be installed using a flexible sealant. Epoxy type glues must not be used. To do so may void product warranty.

Note: Dimensions are in millimetres and nominal. They can vary according to material and manufacturing tolerances. Exact dimensions should be determined by measuring actual product. PARISI reserves the right to vary specifications without notice. August 2020\_v2