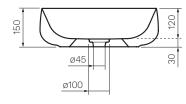

## Seed 550 x 420 Basin

Product Code: VA05.XX - Bench Mount

(see colour codes below)

Seed collection, designed by Prospero Rasulo, was born from the idea of a seed that generates a form when fed.

| Colour & Finish      |   | White Gloss, White Matt (01), Black Gloss (02), Black<br>Matt (22), Zolfo (90), Nuvola (91), Tempesta (92),<br>Laguna (93), Basento (94), Velato (95), Oceano (96) |
|----------------------|---|--------------------------------------------------------------------------------------------------------------------------------------------------------------------|
| Material             | _ | Ceramic                                                                                                                                                            |
| WxDxH                |   | 550 x 420 x 150mm                                                                                                                                                  |
| Tap Holes            |   | 0                                                                                                                                                                  |
| Overflow             |   | No                                                                                                                                                                 |
| <b>Bowl Capacity</b> | _ | 14 Litres                                                                                                                                                          |
| Waste Outlet         | _ | 32mm Universal Plug & Waste with matching ceramic                                                                                                                  |
|                      |   | cover or 32mm Constant Flow Waste (TA70552 or                                                                                                                      |
|                      |   | TA70553) to be ordered separately                                                                                                                                  |
| Warranty             | — | 10 Years (Conditions Apply)                                                                                                                                        |

## Installation note:

It is recommended that the basin be installed using a flexible sealant. Epoxy type glues must not be used. To do so may void product warranty.

Note: Dimensions are in millimetres and nominal. They can vary according to material and manufacturing tolerances. Exact dimensions should be determined by measuring actual product. PARISI reserves the right to vary specifications without notice. August 2020\_v2