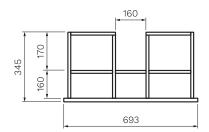

Material

 Premium Moisture-resistant joinery, Polyurethane or Natural solid veneer, Natural marble bench top

**Dimensions** — 1400 x 500 x 500mm

**Doors / Drawers** — 2 Drawers

Tap Holes —

Overflow — Integrated

**Basin** — Double under counter ceramic

Waste Outlet – 32mm Universal Plug & Waste to be ordered

separately (TA3240 or TA4032)

**Features** — Soft-Close Function, Finger-pull handle

Warranty — 10 Years (Conditions Apply)