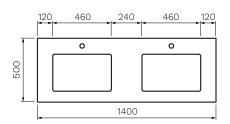

Material

 Premium Moisture-resistant joinery, Polyurethane or Natural solid veneer, Natural marble bench top

**Dimensions** — 1400 x 500 x 500mm

**Doors / Drawers** — 2 Drawers

Tap Holes —

Overflow — Integrated

**Basin** — Double under counter ceramic

Waste Outlet – 32mm Universal Plug & Waste to be ordered

separately (TA3240 or TA4032)

**Features** — Soft-Close Function, Finger-pull handle

Warranty — 10 Years (Conditions Apply)