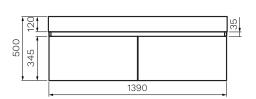

Material

 Premium Moisture-resistant joinery, Polyurethane or Natural solid veneer, Natural marble bench top

**Dimensions** — 1400 x 500 x 500mm

**Doors / Drawers** — 2 Drawers

Tap Holes —

Overflow — Integrated