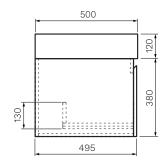

Material

 Premium Moisture-resistant joinery, Polyurethane or Natural solid veneer, Natural marble bench top

**Dimensions** — 1400 x 500 x 500mm

**Doors / Drawers** — 2 Drawers

Tap Holes —

Overflow — Integrated