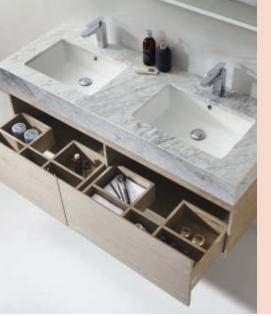

## Veneto 1400 Wall Cabinet and Wash Basin

**Product Code: VE-1400-X** 

(see colour codes below)

The Veneto Wall Cabinet and Wash Basin provides both optimum craftsmanship and luxurious design. The sophisticated, solid Natural Veneer and Natural Marble Bench Top provide beauty and functionality. The premium luxury soft function drawer ensures easy and efficient operation.

**Basin** — Double under counter ceramic

Waste Outlet – 32mm Universal Plug & Waste to be ordered

separately (TA3240 or TA4032)

**Features** — Soft-Close Function, Finger-pull handle

Warranty — 10 Years (Conditions Apply)