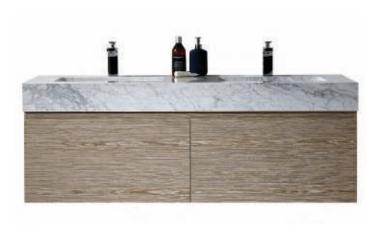

## Veneto 1400 Wall Cabinet and Wash Basin

**Product Code: VE-1400-X** 

(see colour codes below)

The Veneto Wall Cabinet and Wash Basin provides both optimum craftsmanship and luxurious design. The sophisticated, solid Natural Veneer and Natural Marble Bench Top provide beauty and functionality. The premium luxury soft function drawer ensures easy and efficient operation.

Material

 Premium Moisture-resistant joinery, Polyurethane or Natural solid veneer, Natural marble bench top

**Dimensions** — 1400 x 500 x 500mm

**Doors / Drawers** — 2 Drawers

Tap Holes —

Overflow — Integrated

**Basin** — Double under counter ceramic

Waste Outlet – 32mm Universal Plug & Waste to be ordered

separately (TA3240 or TA4032)

**Features** — Soft-Close Function, Finger-pull handle

Warranty — 10 Years (Conditions Apply)