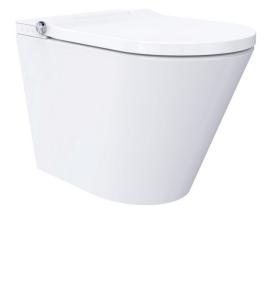

The Neion Plus incorporates a lot of the features of the Neion whilst including the features of a heated seat and prewetting of the bowl. The design is strictly modern with the straight lines fitting in with any contemporary bathroom design.

## The Neion Plus has an extensive list of features as shown below:

- Comfort Front and rear washing functions
- Water pressure and temperature control
- Drying function with air temperature control
- LED ambient light
- Deodorisor
- Heated seat with adjustable temperature
- Prewetting of the bowl
- Removable self-cleaning nozzle
- Backlit glass status panel