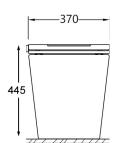

## Neion Plus wall faced intelligent toilet with remote

NE041200

**Power: 950W** 

Rated voltage: AC220 - 240V, 50-60Hz

Water proof rating: IPX4

WELS: 4 stars - 3/4.5L

WELS License / Reg No: 1483 / L07620

Set-out: S-trap 90mm

P-trap 180mm

Finish: White