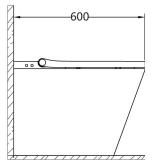

## Neion Plus wall faced intelligent toilet with remote

NE041200

**Power: 950W** 

Rated voltage: AC220 - 240V, 50-60Hz

Water proof rating: IPX4

WELS: 4 stars - 3/4.5L

WELS License / Reg No: 1483 / L07620

Set-out: S-trap 90mm

P-trap 180mm

Finish: White