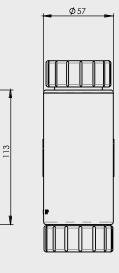

## **SPACE SAVER 40**

- •
- ٠
- Minimal exterior dimensions Maximises shelf space. ٠
- Can be position flat against the rear of the cabinet.
- Fewer dust traps. ٠
- Easier to clean.
- Clean lines reduce visual pollution.

| CODE  | OUTLET SIZE | FINISH | CARTON QTY |
|-------|-------------|--------|------------|
| 35122 | 40mm        | White  | each       |

INLET