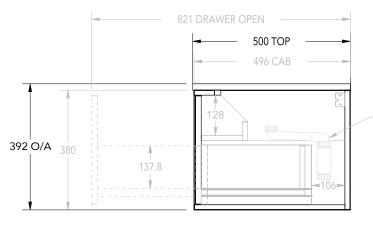

. 18

SPACE SAVER PLUMBING KIT INCLUDED

| PRODUCT       | CLIFTON            | ТОР            | 12MM BRIGHT WHITE CHERRY PIE      | NOTES:<br>DIMENSIONS ARE NOMINAL. DO NOT DRILL OR ROUGH IN UNTIL YOU HAVE RECIEVED AND<br>MEASURED YOUR VANITY. |  |
|---------------|--------------------|----------------|-----------------------------------|-----------------------------------------------------------------------------------------------------------------|--|
| CODE          | CLIFCS0900WHCCP    | BASIN POSITION | CENTRE BOWL                       |                                                                                                                 |  |
| DIMENSIONS    | 901W X 392H X 500D | HARDWARE AND   | HETTICH AVANTECH YOU PUSH TO OPEN | SPACE SAVER PLUMBING KIT INCLUDED TO CONCEAL PLUMBING BEHIND DRAWER.                                            |  |
| CONFIGURATION | DOOR AND DRAWER    | ACCESSORIES    |                                   | STACE SAVERT EDMISTING REFINCEDED TO CONCEAL FEDMISTING BEHTIND DRAWER.                                         |  |
|               | WALL HUNG          |                |                                   |                                                                                                                 |  |
| VERSION 1     | DATE 25/02/2021    | -              |                                   |                                                                                                                 |  |