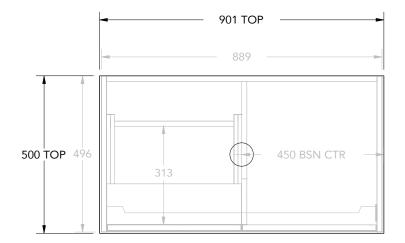

. 18

SPACE SAVER PLUMBING KIT INCLUDED

| PRODUCT       | CLIFTON            | ТОР            | 12MM BRIGHT WHITE CHERRY PIE      | NOTES:<br>DIMENSIONS ARE NOMINAL. DO NOT DRILL OR ROUGH IN UNTIL YOU HAVE RECIEVED AND<br>MEASURED YOUR VANITY. |  |
|---------------|--------------------|----------------|-----------------------------------|-----------------------------------------------------------------------------------------------------------------|--|
| CODE          | CLIFCS0900WHCCP    | BASIN POSITION | CENTRE BOWL                       |                                                                                                                 |  |
| DIMENSIONS    | 901W X 392H X 500D | HARDWARE AND   | HETTICH AVANTECH YOU PUSH TO OPEN | SPACE SAVER PLUMBING KIT INCLUDED TO CONCEAL PLUMBING BEHIND DRAWER.                                            |  |
| CONFIGURATION | DOOR AND DRAWER    | ACCESSORIES    |                                   | STACE SAVERT EDMISTING REFINCEDED TO CONCEAL FEDMISTING BEHTIND DRAWER.                                         |  |
|               | WALL HUNG          |                |                                   |                                                                                                                 |  |
| VERSION 1     | DATE 25/02/2021    | -              |                                   |                                                                                                                 |  |