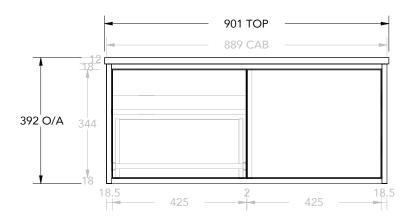

. 18

SPACE SAVER PLUMBING KIT INCLUDED

| PRODUCT       | CLIFTON            | ТОР            | 12MM BRIGHT WHITE CHERRY PIE      | NOTES:<br>DIMENSIONS ARE NOMINAL. DO NOT DRILL OR ROUGH IN UNTIL YOU HAVE RECIEVED AND<br>MEASURED YOUR VANITY. |  |
|---------------|--------------------|----------------|-----------------------------------|-----------------------------------------------------------------------------------------------------------------|--|
| CODE          | CLIFCS0900WHCCP    | BASIN POSITION | CENTRE BOWL                       |                                                                                                                 |  |
| DIMENSIONS    | 901W X 392H X 500D | HARDWARE AND   | HETTICH AVANTECH YOU PUSH TO OPEN | SPACE SAVER PLUMBING KIT INCLUDED TO CONCEAL PLUMBING BEHIND DRAWER.                                            |  |
| CONFIGURATION | DOOR AND DRAWER    | ACCESSORIES    |                                   | STACE SAVERT EDMISTING REFINCEDED TO CONCEAL FEDMISTING BEHTIND DRAWER.                                         |  |
|               | WALL HUNG          |                |                                   |                                                                                                                 |  |
| VERSION 1     | DATE 25/02/2021    | -              |                                   |                                                                                                                 |  |