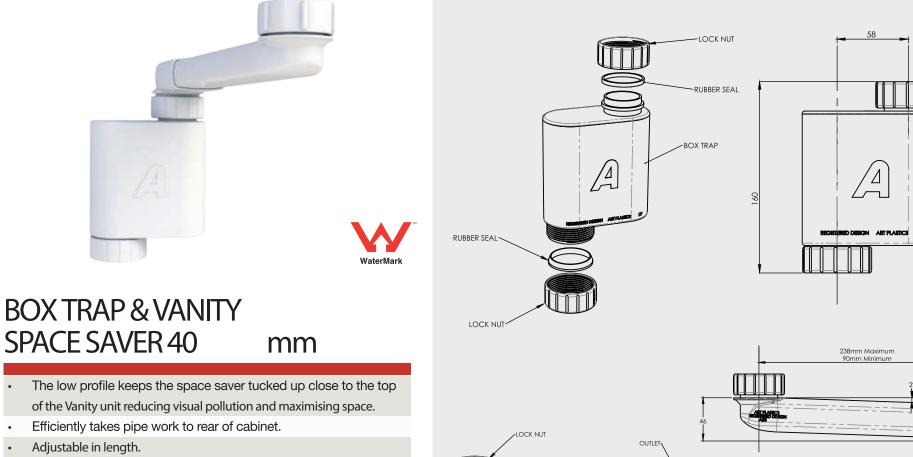

## **SPACE SAVER 40**

- •
- ٠
- Minimal exterior dimensions Maximises shelf space. ٠
- Can be position flat against the rear of the cabinet.
- Fewer dust traps. ٠
- Easier to clean.
- Clean lines reduce visual pollution.

| CODE  | OUTLET SIZE | FINISH | CARTON QTY |
|-------|-------------|--------|------------|
| 35122 | 40mm        | White  | each       |

INLET