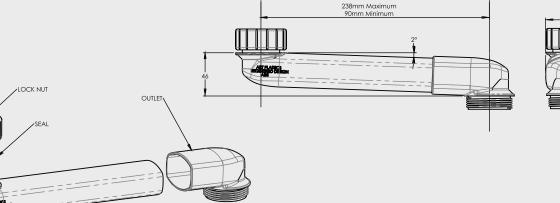

## **SPACE SAVER 40**

- •
- ٠
- Minimal exterior dimensions Maximises shelf space. ٠
- Can be position flat against the rear of the cabinet.
- Fewer dust traps. ٠
- Easier to clean.
- Clean lines reduce visual pollution.

| CODE  | OUTLET SIZE | FINISH | CARTON QTY |
|-------|-------------|--------|------------|
| 35122 | 40mm        | White  | each       |

INLET