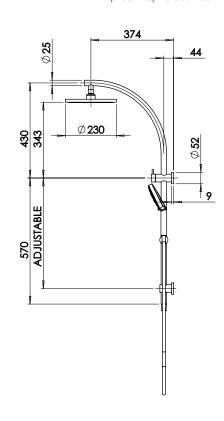

# TWIN SHOWER

PRODUCT CODE:V726 MBFINISH:MATTE BLACKWELS:3 STAR - 7.5 LT/MIN

#### PACKAGING INCLUDES

- I x Shower hand piece
- I x Shower rose
- I x Shower rail
- I x Metal hose2 x Wall brackets
- I x Hand piece slider
- I ×Teflon taple
- I x Installation kit
- I × Installation instructions
- I x Warranty card