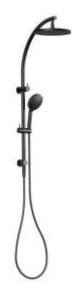

# TWIN SHOWER

PRODUCT CODE:V726 MBFINISH:MATTE BLACKWELS:3 STAR - 7.5 LT/MIN

#### PACKAGING INCLUDES

- I x Shower hand piece
- I x Shower rose
- I x Shower rail
- I x Metal hose2 x Wall brackets
- I x Hand piece slider
- I ×Teflon taple
- I x Installation kit
- I × Installation instructions
- I x Warranty card