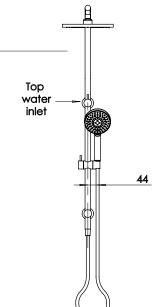

# TWIN SHOWER

PRODUCT CODE:V726 MBFINISH:MATTE BLACKWELS:3 STAR - 7.5 LT/MIN

#### PACKAGING INCLUDES

- I x Shower hand piece
- I x Shower rose
- I x Shower rail
- I x Metal hose2 x Wall brackets
- I x Hand piece slider
- I ×Teflon taple
- I x Installation kit
- I × Installation instructions
- I x Warranty card