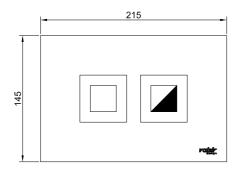

## FLUSH

PNEUMATIC (AIR ACTIVATION)

Model: FLUSH CUSTOM INSERT
Code: VI.030CP Round Button Chrome

VI.030SC Round Button Satin Chrome VI.040CP Square Button Chrome VI.040SC Satin Button Chrome

**Dimensions** 

Width: 215mm
Depth: 10mm
Height: 145mm

Finish: Chrome Or Satin Chrome

Features: Soft-touch Pneumatic, combines as

access plate for servicing of Verotti

cistern

Notes: \* 10mm maximum Custom Insert

\* Push plate and cistern must be supplied together to plumber to allow for accurate rough in