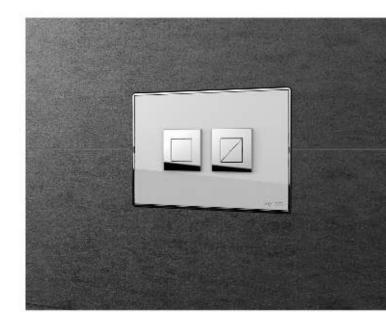

## FLUSH

PNEUMATIC (AIR ACTIVATION)

Model: FLUSH CUSTOM INSERT
Code: VI.030CP Round Button Chrome

VI.030SC Round Button Satin Chrome VI.040CP Square Button Chrome VI.040SC Satin Button Chrome

**Dimensions** 

Width: 215mm
Depth: 10mm
Height: 145mm

Finish: Chrome Or Satin Chrome

Features: Soft-touch Pneumatic, combines as

access plate for servicing of Verotti

cistern

Notes: \* 10mm maximum Custom Insert

\* Push plate and cistern must be supplied together to plumber to allow for accurate rough in