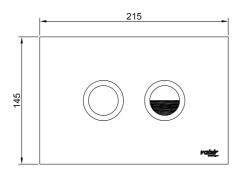

## FLUSH

PNEUMATIC (AIR ACTIVATION)

Model: FLUSH CUSTOM INSERT
Code: VI.030CP Round Button Chrome

VI.030SC Round Button Satin Chrome VI.040CP Square Button Chrome VI.040SC Satin Button Chrome

**Dimensions** 

Width: 215mm
Depth: 10mm
Height: 145mm

Finish: Chrome Or Satin Chrome

Features: Soft-touch Pneumatic, combines as

access plate for servicing of Verotti

cistern

Notes: \* 10mm maximum Custom Insert

\* Push plate and cistern must be supplied together to plumber to allow for accurate rough in