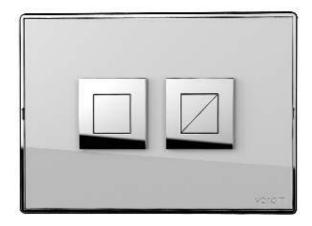

## FLUSH

PNEUMATIC (AIR ACTIVATION)

Model: FLUSH CUSTOM INSERT
Code: VI.030CP Round Button Chrome

VI.030SC Round Button Satin Chrome VI.040CP Square Button Chrome VI.040SC Satin Button Chrome

**Dimensions** 

Width: 215mm
Depth: 10mm
Height: 145mm

Finish: Chrome Or Satin Chrome

Features: Soft-touch Pneumatic, combines as

access plate for servicing of Verotti

cistern

Notes: \* 10mm maximum Custom Insert

\* Push plate and cistern must be supplied together to plumber to allow for accurate rough in