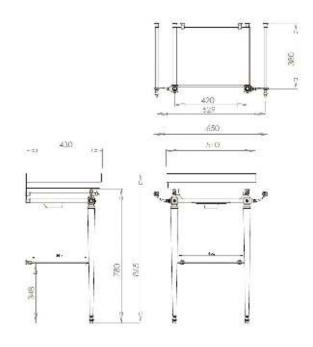

## **Specifications**

- Made in England
- Material: Vitreous China & Chrome on brass frame with glass shelf
- Option: Gold finish option is made-to-order in the UK 4 to 6 week lead time. Pricing is below.
- Hand crafted to excellence
- Requires waste: 32mm with overflow
- Tap Holes Available: One or three
- · Mounting options: Wall hung or on console
- Finish: Gloss White Ceramic Any custom colour finish ceramic glaze can be done with no minimum order quantity 16 week lead time enquire for pricing