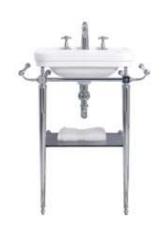

## Stafford 51 X 43 Basin Stand

Code: ST513CS

## **Specifications**

- Made in England
- Material: Vitreous China & Chrome on brass frame with glass shelf
- Option: Gold finish option is made-to-order in the UK 4 to 6 week lead time. Pricing is below.
- Hand crafted to excellence
- Requires waste: 32mm with overflow
- Tap Holes Available: One or three
- · Mounting options: Wall hung or on console
- Finish: Gloss White Ceramic Any custom colour finish ceramic glaze can be done with no minimum order quantity 16 week lead time enquire for pricing

## **Product Options**

ST513CS: Stafford 51 X 43 Basin & Console

ST513CS-GO: Stafford 51 X 43 Basin & Console with polished gold fitting