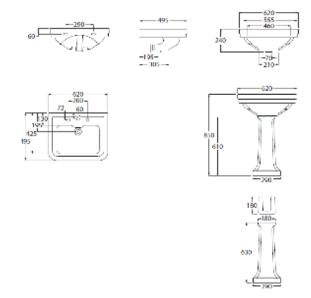

## Stafford 62 X 50 Basin & Pedestal

Code: ST622PE

## **Specifications**

- · Made in England
- · Material: Vitreous China
- · Requires waste: 32mm with overflow
- Tap Holes Available: One or three
- Mounting options: Wall hung or on pedestal
- Finish: Gloss White Ceramic Any custom colour finish ceramic glaze can be done with no minimum order quantity - 16 week lead time - enquire for pricing