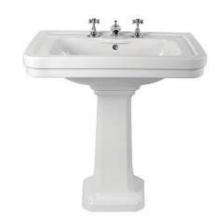

## Stafford 62 X 50 Basin & Pedestal

Code: ST622PE

## **Specifications**

- · Made in England
- · Material: Vitreous China
- · Requires waste: 32mm with overflow
- Tap Holes Available: One or three
- Mounting options: Wall hung or on pedestal
- Finish: Gloss White Ceramic Any custom colour finish ceramic glaze can be done with no minimum order quantity - 16 week lead time - enquire for pricing