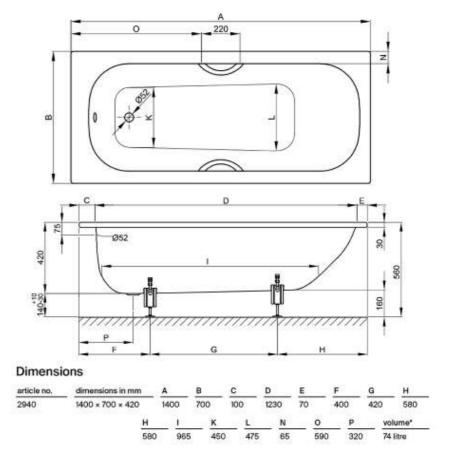

#### **Product Details**

SKU: B2940B Brand: Bette Range: Form Warranty: 30 Years Product Length: 1400 mm Product Width: 700 mm Product Height: 420 mm Litre Capacity: 74 I

# **Technical Specification**

Note: All dimensions are in millimetres and are subject to normal manufacturing variations. Always use the physical product measurements for cut-outs and rough-ins as the technical details shown may differ from the actual product. Use acetic cured silicone sealant. Do not use epoxy type adhesives. Clean with damp cloth. Do not use abrasive cleaners, liquids or pastes.