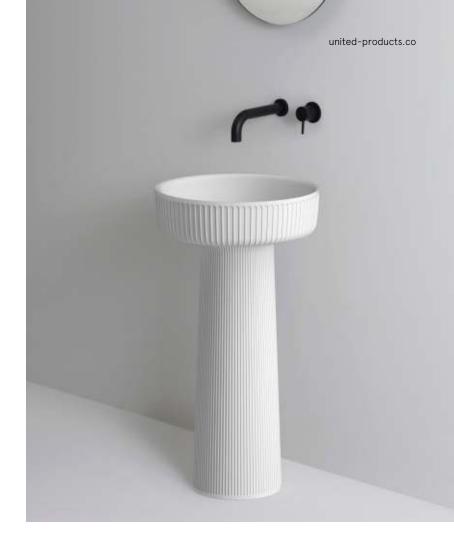

## **UNITED PRODUCTS**

Colour Swatch SKU

Material: Solid Surface Colour: Matt White

1 023 002

05

Product: Pedestal Basin

Material:

Matt solid surface

Design:

Adam Goodrum

Fixing:

Licensed (plumber/builder) installer is required.

Solid Surface Cleaning: Clean with a soapy sponge, followed by a rinse. For stubborn stains such as lime scale or soap build up use a mild abrasive cleaner like Gumption® paste, Jif® cream or Ajax® cream or powder – use with a soft damp cloth in wide circular motions.