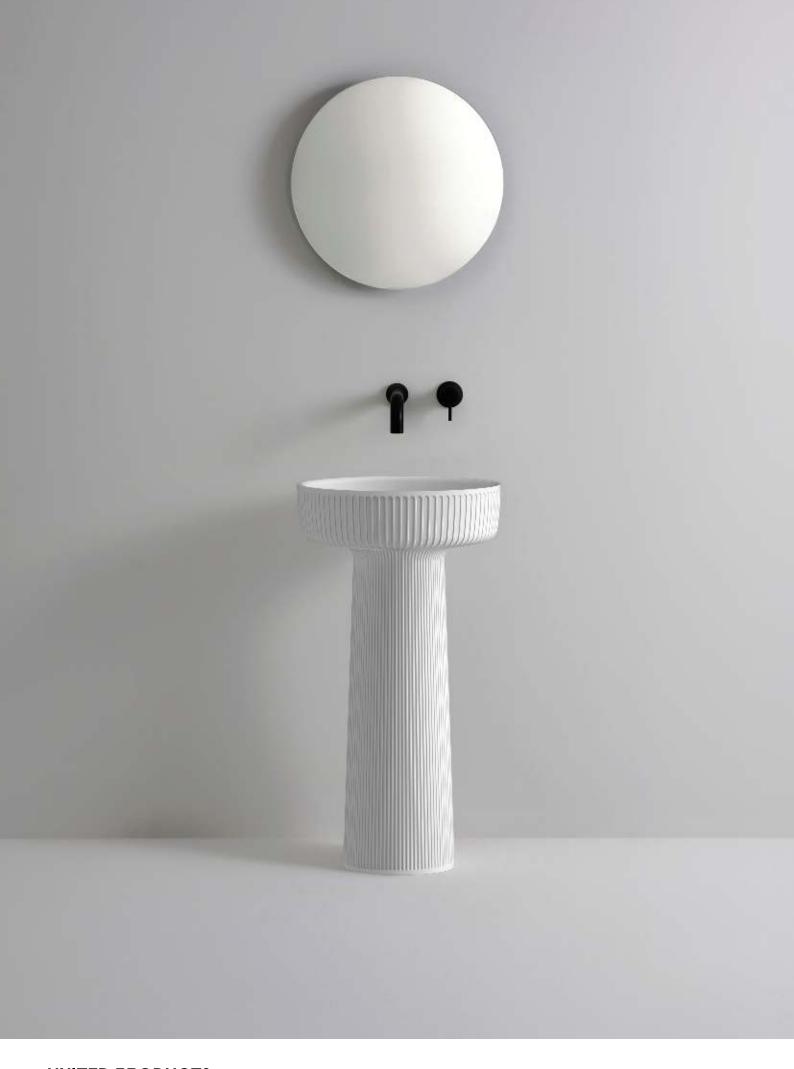

## **UNITED PRODUCTS**

Colour Swatch SKU

Material: Solid Surface Colour: Matt White

1 023 002

05

Product: Pedestal Basin

Material:

Matt solid surface

Design:

Adam Goodrum

Fixing:

Licensed (plumber/builder) installer is required.

Solid Surface Cleaning: Clean with a soapy sponge, followed by a rinse. For stubborn stains such as lime scale or soap build up use a mild abrasive cleaner like Gumption® paste, Jif® cream or Ajax® cream or powder – use with a soft damp cloth in wide circular motions.