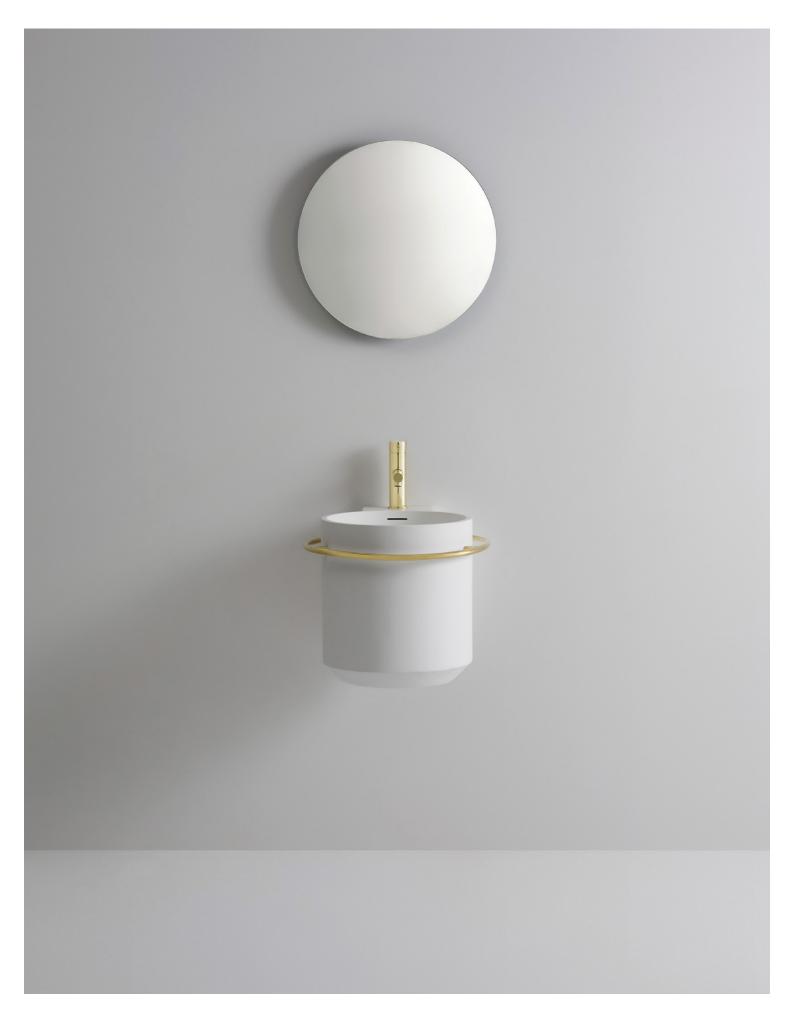

UNITED PRODUCTS Halo Basin

## **UNITED PRODUCTS**

Colour Swatch SKU

Material: Solid Surface Basin Colour: White

Material: Metal Ring
Colour: Matt Black 1013 001

Material: Metal Ring
Colour: Polished Brass 1013 002

14 Product:
Wall hung basin

Material: Solid surface with metal frame

Design:

Thomas Coward Studio

Fixing: Licensed (plumber/builder) installer is required. Wall hung basins using fixing bolts provided in box.

dge Basin

Solid Surface Cleaning: Clean with a soapy sponge, followed by a rinse. For stubborn stains such as lime scale or soap build up use a mild abrasive cleaner like Gumption® paste, Jif® cream or Ajax® cream or powder – use with a soft damp cloth in wide circular motions.