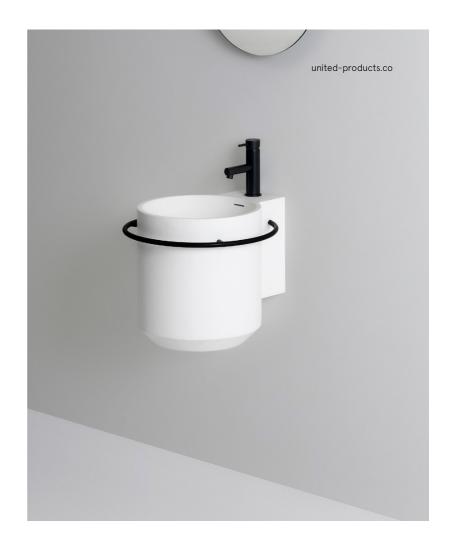

UNITED PRODUCTS Halo Basin

## **UNITED PRODUCTS**

Colour Swatch SKU

Material: Solid Surface Basin Colour: White

Material: Metal Ring
Colour: Matt Black 1013 001

Material: Metal Ring
Colour: Polished Brass 1013 002

14 Product:
Wall hung basin

Material: Solid surface with metal frame

Design:

Thomas Coward Studio

Fixing: Licensed (plumber/builder) installer is required. Wall hung basins using fixing bolts provided in box.

dge Basin

Solid Surface Cleaning: Clean with a soapy sponge, followed by a rinse. For stubborn stains such as lime scale or soap build up use a mild abrasive cleaner like Gumption® paste, Jif® cream or Ajax® cream or powder – use with a soft damp cloth in wide circular motions.